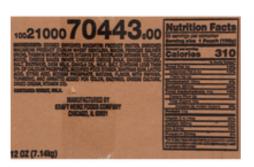

### Ingredients

A Allergens

COOKED ENRICHED MACARONI PRODUCT (WATER, ENRICHED MACARONI PRODUCT [DURUM WHEAT SEMOLINA, NIACIN, FERROUS SULFATE (IRON), THIAMIN MONONITRATE VITAMIN B1), RIBOFLAVIN (VITAMIN B2), FOLIC
ACID]), CHEESE SAUCE (WHEY, CHEDDAR CHEESE
[MILK, CHEESE CULTURE, SALT, ENZYMES], SKIM
MILK, CANOLA OIL, MILK, SALT, CONTAINS LESS THAN 2% OF CALCIUM PHOSPHATE, MODIFIED FOOD STARCH, XANTHAN GUM, LACTIC ACID, CITRIC ACID, SODIUM PHOSPHATE, NATURAL FLAVOR, WITH PAPRIKA, TURMERIC, AND ANNATTO ADDED FOR COLOR, ENZYMES, CHEESE CULTURE, DRIED CREAM, VITAMIN D3)

#### **Nutrition Facts** Serving size **198 Gram** Amount per serving **Calories** 310 % Daily Value\* 12% Total Fat 9g Saturated Fat 2.5g 12% Trans Fat 0g Cholesterol 15mg 5% Sodium 830mg 36% Total Carbohydrate 44g 16% 7% Dietary Fiber 2g Total Sugars 10g Includes 0g Added Sugars 0% Protein 11g Vitamin D 4.1µg 20% Calcium 320mg 24% 12% Iron 2.2mg Potassium 350mg 7%

## **Product Specifications**

4436

| brane      | a    | Manufacture    | r    |   | Product Category |  |
|------------|------|----------------|------|---|------------------|--|
| Kraf       | t    | Kraft Foods    | Inc. | Р | asta & Noodles   |  |
| MFG #      | SPC# | GTIN           | Pack |   | Pack Desc.       |  |
| 1002100070 | 3673 | 10021000704436 | 0    |   | 0 / cs           |  |

| Gross Weight Net Weight |          | Country of Origin | Kosher | Child Nutrition |
|-------------------------|----------|-------------------|--------|-----------------|
| 17.02 lb                | 15.75 lb | USA               | No     |                 |

| Shipping Information |          |         |          |       |             |                      |
|----------------------|----------|---------|----------|-------|-------------|----------------------|
| Length               | Width    | Height  | Volume   | TixHi | Shelf Life  | Storage Temp From/To |
| 14.81 in             | 11.56 in | 5.63 in | 0.56 ft3 | 10x7  | 210<br>DAYS | -22°F / 0°F          |