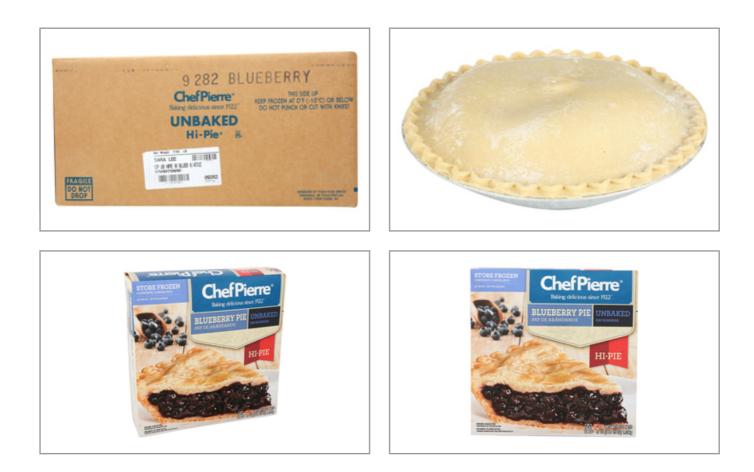

#### Chef Pierre

# 1071704671 - Fs Cp Pie Hipie 10 Ub Prem Blue 6 Ct

Our famous Hi-Pie® filled with over 1 pound of delicious plump and juicy northern blueberries, with no added sugar and reduced-fat crust.

|                                                                                                                                                                      |              | <b>Nutrition Facts</b>                                                                                                                         |           |  |  |
|----------------------------------------------------------------------------------------------------------------------------------------------------------------------|--------------|------------------------------------------------------------------------------------------------------------------------------------------------|-----------|--|--|
| Quelling                                                                                                                                                             |              | Serving size 11 <sup>-</sup>                                                                                                                   | 1 Gram    |  |  |
|                                                                                                                                                                      |              | Amount per serving<br>Calories                                                                                                                 | 340       |  |  |
| E                                                                                                                                                                    |              | % Dai                                                                                                                                          | ly Value* |  |  |
|                                                                                                                                                                      |              | Total Fat 19g                                                                                                                                  | 24%       |  |  |
|                                                                                                                                                                      |              | Saturated Fat 8g                                                                                                                               | 40%       |  |  |
|                                                                                                                                                                      |              | Trans Fat 0g                                                                                                                                   |           |  |  |
| (620)                                                                                                                                                                |              | Cholesterol Omg                                                                                                                                | 0%        |  |  |
|                                                                                                                                                                      |              | Sodium 320mg                                                                                                                                   | 13%       |  |  |
| * Benefits                                                                                                                                                           |              | Total Carbohydrate 42g                                                                                                                         | 15%       |  |  |
| •<br>•                                                                                                                                                               |              | Dietary Fiber 2g                                                                                                                               | 7%        |  |  |
| Fruit is the #1 ingredient<br>Made without reworked dough<br>No high fructose corn syrup.                                                                            |              | Total Sugars 19g                                                                                                                               |           |  |  |
| No artificial flavors or colors from artificial sources.<br>Chef Pierre® is the #1 brand of foodservice pies, per Datasser                                           | ntial study. | Includes 16gAdded Sugars                                                                                                                       | 32%       |  |  |
| ldeal for Independent Operators, C&U & B&<br>Kosher KVH-D                                                                                                            |              | Protein 2g                                                                                                                                     |           |  |  |
| Ingredients                                                                                                                                                          | Allergens    | Vitamin D 0mg                                                                                                                                  | 0%        |  |  |
|                                                                                                                                                                      |              | Calcium 14mg                                                                                                                                   | 1%        |  |  |
| BLUEBERRIES, ENRICHED FLOUR<br>(WHEAT FLOUR, NIACIN, IRON,                                                                                                           | Contains:    | Iron 1mg                                                                                                                                       | 5%        |  |  |
| THIAMINE MONONITRATE,                                                                                                                                                | wheat        | Potassium 61mg                                                                                                                                 | 1%        |  |  |
| RIBOFLAVIN, FOLIC ACID),<br>VEGETABLE OIL (PALM, SOYBEAN),<br>SUGAR, WATER, MODIFIED CORN<br>STARCH, CONTAINS 2% OR LESS:<br>WHITE GRAPE JUICE<br>CONCENTRATE, SALT. |              | * The % Daily Value (DV) tells you how much<br>a serving of food contributes to a daily diet. 2<br>a day is used for general nutrition advice. |           |  |  |

#### Chef Pierre 1071704671 - Fs Cp Pie Hipie 10 Ub Prem Blue 6 Ct

Our famous Hi-Pie® filled with over 1 pound of delicious plump and juicy northern blueberries, with no added sugar and reduced-fat crust.

### O Additional Images