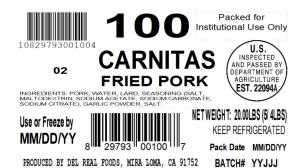

# **LABELING**

100

Carnitas - Fried Pork Ingredient Statement Keep Refrigerated Net Weight 20.00 LBS (5 / 4lbs) UPC 8 29793 00100 7 GTIN 10829793001004

#### **MASTER CASE LABEL:**