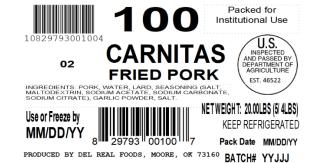

# **LABELING**

100

Carnitas - Fried Pork Ingredient Statement Keep Refrigerated Net Weight 20.00 LBS (5 / 4lbs) UPC 8 29793 00100 7 GTIN 10829793001004

#### **MASTER CASE LABEL:**