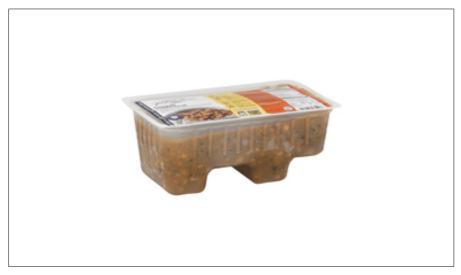

## 3759 - Chf Chx Tortilla Soup4 4 Lb

Navy, kidney and pinto beans, corn, sweet red pepper and chicken are added to a mildly spicy base thickened with traditional masa.

### \* Benefits

Chicken Tortilla Soup, 4 lb. Tub, 4 Count Robust flavors and wide variety of options.
Ready to Heat is easy, leave in the bag to heat up and serve
Simple and High Quality Product
The mildly spicy soup gets its authentic Mexican flavor from the traditional masa used to make corn