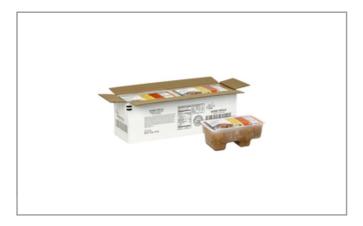

## **Product Specifications**

| Brand              |      | Manufacture      | Product Category |            |  |
|--------------------|------|------------------|------------------|------------|--|
| Chef Francisco     |      | Kraft Foods Inc. |                  | Soups      |  |
| MFG #              | SPC# | GTIN             | Pack             | Pack Desc. |  |
| 1007008516<br>5090 | 3759 | 10070085165090   | 1                | 4/4 lbs    |  |