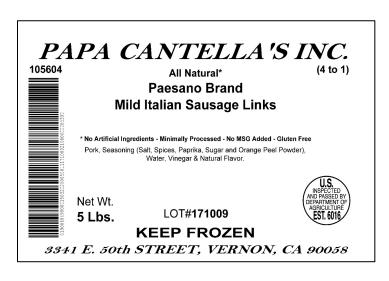

e:                                               | 0.167 cubic ft.                  |  |
| Master Case Pack:                                        | 8-5lb Boxes                      |  |
| Master Case Weight:                                      | Net 40.00 lbs./ Gross 44.69 lbs. |  |
| Master Case Dimensions: L-14.875"x W-11.3750"x H-17.169" |                                  |  |
| Master Case Cube:                                        | 1.681 cubic ft.                  |  |
| GTIN:                                                    | 0 00 48499 00015 9               |  |
| Pallet Info:                                             | Tie-10 Hi- 3/ Total Cases: 30    |  |
|                                                          |                                  |  |

#### CASE LABEL



#### AUTHORIZATION

VERSION: PS.001

### REVISED: 08/5/20222

invely Muarle

Director of Begulatory & Compliance

Printouts of this document may be out of date and should be considered uncontrolled. To ensure the current revision is being used, refer to the electronic version, or contact Papa Cantella's.

**Emily Mraule** 

### STORAGE

Keep Frozen

## SHELF LIFE

Not Marked