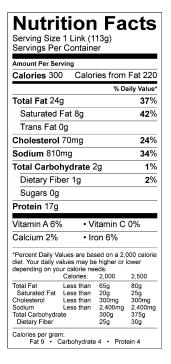

#### INGREDIENTS

Ingredients: Pork, Seasoning (Salt, Spices, Paprika, Sugar and Orange Peel), Water, Vinegar & Natural Flavor.

Allergens: NONE

**PRIMARY LABELING & NUTRITIONAL** 