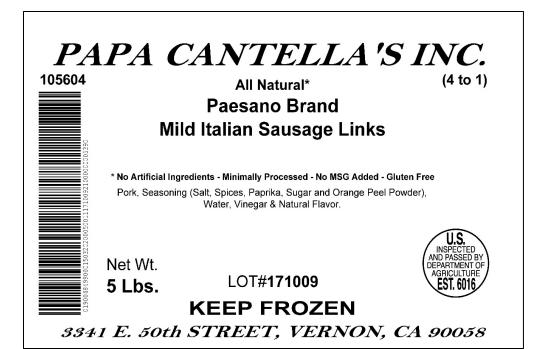

#### INGREDIENTS

Ingredients: Pork, Seasoning (Salt, Spices, Paprika, Sugar and Orange Peel), Water, Vinegar & Natural Flavor.

Allergens: NONE

**PRIMARY LABELING & NUTRITIONAL** 

### STORAGE

Keep Frozen

## SHELF LIFE

Not Marked