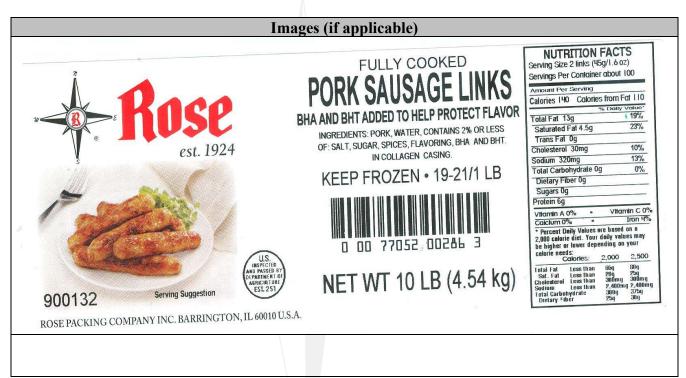

## **Product Specification**

Revised September 28, 2016

| Summary Product Information |                                         |              |                           |  |
|-----------------------------|-----------------------------------------|--------------|---------------------------|--|
| Product Name                |                                         | Unit net     | <b>Shipping Condition</b> |  |
| Code                        |                                         | weight (lbs) |                           |  |
| 90-01-32                    | Fully Cooked Pork Sausage Skin-On Links | 10           | Frozen                    |  |
|                             | 19-21 Links per Pound                   |              |                           |  |

| Specific Product Information |                                                                                                |  |  |
|------------------------------|------------------------------------------------------------------------------------------------|--|--|
| Ingredient                   | Pork, Water, Contains 2% or less of: Salt, Sugar, Spices, Flavoring, BHA, and BHT. In Collagen |  |  |
| Statement                    | Casing.                                                                                        |  |  |
| Allergens                    | None                                                                                           |  |  |
| Country of<br>Origin         | USA                                                                                            |  |  |
| Processing                   | 1. Pork trimmings blended with water and seasonings and chilled below 38°F.                    |  |  |
| Steps                        | 2. Product is stuffed into collagen casing.                                                    |  |  |
| _                            | 3. Product is cooked in an Impingement Oven to a minimum temperature of 160°F for 10 seconds.  |  |  |
|                              | 4. Product is individually quick-frozen in a spiral freezer.                                   |  |  |
|                              | 5. Product is bulk packed into box.                                                            |  |  |
| Shelf life                   | 365 days at 0°F or less                                                                        |  |  |
| <b>Total Tare Wt</b>         | 0.6500                                                                                         |  |  |
| (lb) +/-5%                   |                                                                                                |  |  |