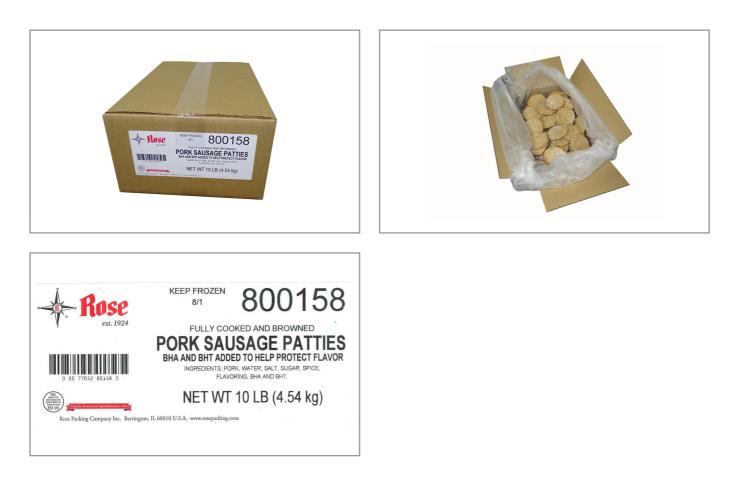

# Product Specifications

16.13in

10.69in

6.56in

0.66ft3

| Brand                |       |                     | Manufacturer          |       |                                     | Product Category |           |  |
|----------------------|-------|---------------------|-----------------------|-------|-------------------------------------|------------------|-----------|--|
| Rose                 | g F   | ROSE PACKING CO INC |                       |       | Sausage, Breakfast                  |                  |           |  |
| MFG #                | ŧ     | SPC #               | GTIN                  |       | Pack                                | Pacl             | k Desc.   |  |
| 800158               | 8     | 3769                | 00077052001583        |       | 80                                  | 80 80/2 oz       |           |  |
| Gross Weight Net     |       | Net Weig            | ght Country of Origin |       | Kosher                              | Child I          | Nutrition |  |
| 10.67lb              |       | 10lb                | USA                   |       | No                                  |                  | No        |  |
| Shipping Information |       |                     |                       |       |                                     |                  |           |  |
| Length               | Width | Height              | Volume                | TIxHI | TIxHI Shelf Life Storage Temp From. |                  | From/To   |  |

### Additional Images