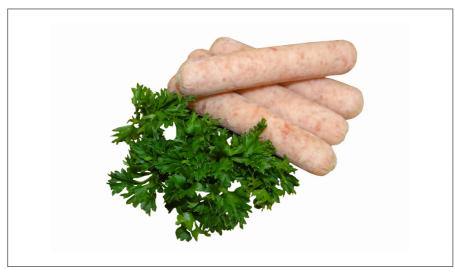

## 3770 - Sausage, Pork Link 16:1 Skinon

Our popular fresh/frozen skin-on links are available in a variety of packs tailored for your operation. Product portions are uniform and yield consistent plate presentations.