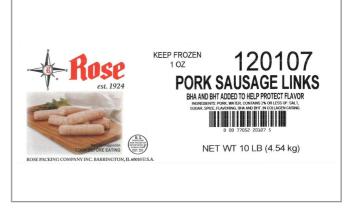

#### 3770 - Sausage, Pork Link 16:1 Skinon

#### \* Benefits

| Ingredients                                                                                               | ▲ Allergens                                                                                                                                                                                                                                                                                                                                                                                                                                                                                                                                                                                                                                                                                                                                                                                                                                                                                                                                                                                                                                                                                                                                                                                                                                                                                                                                                                                                                                                                                                                                                                                                                                                                                                                                                                                                                                                                                                                                                                                                                                                                                                                    |
|-----------------------------------------------------------------------------------------------------------|--------------------------------------------------------------------------------------------------------------------------------------------------------------------------------------------------------------------------------------------------------------------------------------------------------------------------------------------------------------------------------------------------------------------------------------------------------------------------------------------------------------------------------------------------------------------------------------------------------------------------------------------------------------------------------------------------------------------------------------------------------------------------------------------------------------------------------------------------------------------------------------------------------------------------------------------------------------------------------------------------------------------------------------------------------------------------------------------------------------------------------------------------------------------------------------------------------------------------------------------------------------------------------------------------------------------------------------------------------------------------------------------------------------------------------------------------------------------------------------------------------------------------------------------------------------------------------------------------------------------------------------------------------------------------------------------------------------------------------------------------------------------------------------------------------------------------------------------------------------------------------------------------------------------------------------------------------------------------------------------------------------------------------------------------------------------------------------------------------------------------------|
| Pork, Water, Contains 2% or<br>Less of: Salt, Sugar, Spice,<br>Flavoring, BHA, BHT. IN<br>COLLAGEN CASING | Free From:  Construction of the construction o |

Potassium 170mg

| MFG #  | SPC# | GTIN           | Pack | Pack Desc. |
|--------|------|----------------|------|------------|
| 120107 | 3770 | 00077052201075 | 160  | 1/10 lbs   |

| Gross Weight | Net Weight | Country of Origin | Kosher | Child Nutrition |
|--------------|------------|-------------------|--------|-----------------|
| 10.51lb      | 10lb       | USA               | No     | No              |

## 3770 - Sausage, Pork Link 16:1 Skinon

Our popular fresh/frozen skin-on links are available in a variety of packs tailored for your operation. Product portions are uniform and yield consistent plate presentations.