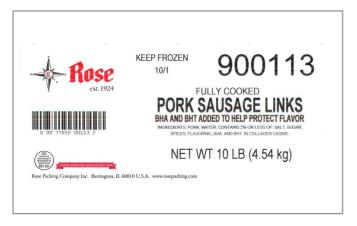

#### \* Benefits

| Ingredients                                                                        | ▲ Allergens                                                                                                |
|------------------------------------------------------------------------------------|------------------------------------------------------------------------------------------------------------|
| Pork, Water, Salt, Sugar, Spice,<br>Flavoring, BHA and BHT. IN<br>COLLAGEN CASING. | Free From:  Crustaceans shellfish shellfish mollusks eggs fish milk peanuts see sesame soy tree nuts wheat |

| MFG #  | SPC# | GTIN           | Pack | Pack Desc. |
|--------|------|----------------|------|------------|
| 900113 | 3771 | 00077052001132 | 100  | 100/1.6 oz |

| Gross Weight | Net Weight | Country of Origin | Kosher | Child Nutrition |
|--------------|------------|-------------------|--------|-----------------|
| 10.55lb      | 10lb       | USA               | No     | No              |