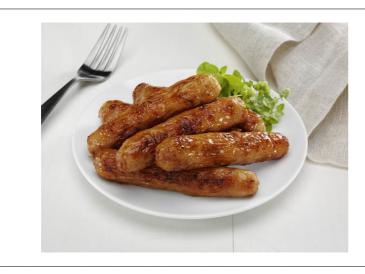

#### 3771 - Sausage, Prk Lnk Skinon 10:1 Ckd

Fully cooked sausage can be grilled or baked in minutes.

#### Serving Suggestions

Rose pork sausage links are a perfect addition to any breakfast dish!