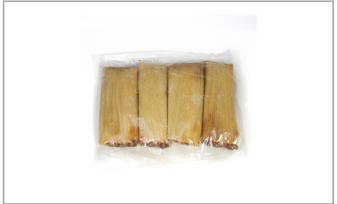

### Del Real Foods, LLC 3779 - Tamale, Beef Ckd

Easy to Prepare, Always Consistent Authentic Flavors & Textures Great Homemade Flavors, Clean Labels, No MSG, O Trans Fat, Gluten Free

### Ingredients

Masa: Whole Cooked Corn (Corn treated with lime water), Lard, Rice flour, Salt]. Filling: [Beef, Chile Sauce (Water, Red chile peppers), Water, Contains 2% or less of the following: Jalapeno peppers (Jalapeno pepper, Water, Vinegar, Salt), Corn (Corn treated with lime water), Salt, Seasoning (Paprika, Chili Pepper, Red Pepper, Garlic, Salt, Spice)].