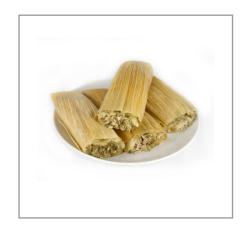

### 3780 - Tamale, Chicken Salsa Verde Cooked Polypack Ref

### Ingredients

Masa: Whole Cooked Corn, Lard, Rice flour, Baking powder (Sodium Acid Pyrophosphate, Sodium Bicarbonate, Corn Starch, Monocalcium phosphate), Salt. Trace of Lime.]. Filling: [Chicken Leg meat, Tomatillo, Fire Roasted Poblano peppers, Water, Salt, Carrageenan (stabilizer), Garlic powder.

#### Serving Suggestions

1 TAMALE