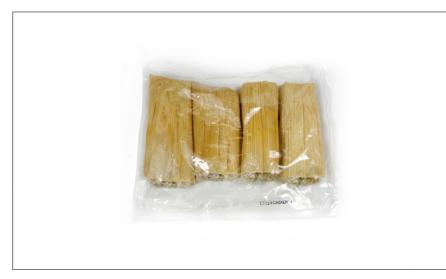

### 3780 - Tamale, Chicken Salsa Verde Cooked Polypack Ref

#### Serving Suggestions

1 TAMALE