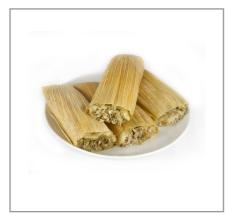

### 3780 - Tamale, Chicken Salsa Verde Cooked Polypack Ref

#### Serving Suggestions

1 TAMALE