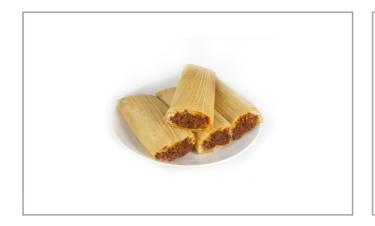

### Serving Suggestions

1 tamale

# Del Real Foods, LLC 3782 - **Tamale, Pork**