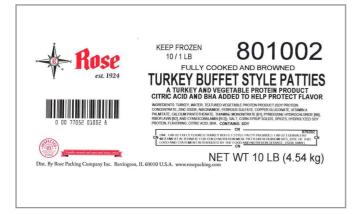

## 3794 - Sausage, Turkey Patty 10:1 Ckd

A healthful choice that adds quality, variety and convenience to your menu.

### Ingredients

Turkey, Water, Textured Vegetable Protein Product (Soy Protein Concentrate, Zinc Oxide, Niacinamide, Ferrous Sulfate, Copper Gluconate, Vitamin A Palmitate, Calcium Pantothenate, Thiamine Mononitrate [B1], Pyridoxine Hydrochloride [B6], Riboflavin [B2], and Cyanocobalamin [B12]), Salt, Corn Syrup Solids, Spices, Hydrolyzed Soy Protein, Flavoring, Citric Acid, BHA. CONTAINS: SOY

#### Product Specifications

| Brand        | Manufacturer        | Product Category   |
|--------------|---------------------|--------------------|
| Rose Packing | ROSE PACKING CO INC | Sausage, Breakfast |

Potassium

| MFG #  | SPC # | GTIN           | Pack | Pack Desc. |
|--------|-------|----------------|------|------------|
| 801002 | 3794  | 00077052010028 | 100  | 100/1.6 oz |

| Gross Weight | Net Weight | Country of Origin | Kosher | Child Nutrition |
|--------------|------------|-------------------|--------|-----------------|
| 10.67lb      | 10lb       | USA               | No     | Yes             |

| Shipping Information |         |        |         |       |            |                      |
|----------------------|---------|--------|---------|-------|------------|----------------------|
| Length               | Width   | Height | Volume  | TIxHI | Shelf Life | Storage Temp From/To |
| 16.13in              | 10.69in | 6.56in | 0.66ft3 | 10x10 | 365DAYS    | -10°F / 15°F         |