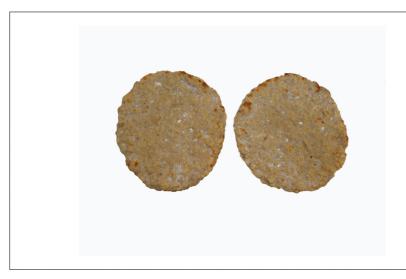

## 3794 - Sausage, Turkey Patty 10:1 Ckd

A healthful choice that adds quality, variety and convenience to your menu.

## Serving Suggestions

Rose turkey patties a are perfect addition to any breakfast dish!