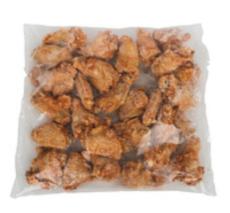

# 3800 - Ckn Fc Fz Wing Spicy Bflo Sauce 9#

Bold. Spicy. And maybe a little dangerous. It's the tantalizingly tangy taste for on-trend wing lovers. BUFFALOOS chicken wings bold flavor is the perfect menu addition for adventurous appetites. Coated with our unique spicy glazed breading, It's the perfect amount of heat to keep guests coming back for more. These chicken wi...