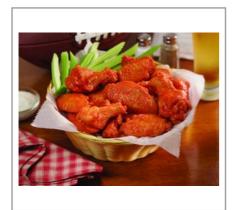

## Serving Suggestions

Best served in basket with side of fries or celery sticks and ranch dressing or as ingredient in combination platter with chicken tenders and loaded potato skins. Common as appetizer or entree.

# 3800 - Ckn Fc Fz Wing Spicy Bflo Sauce 9#

Bold. Spicy. And maybe a little dangerous. It's the tantalizingly tangy taste for on-trend wing lovers. BUFFALOOS chicken wings bold flavor is the perfect menu addition for adventurous appetites. Coated with our unique spicy glazed breading, It's the perfect amount of heat to keep guests coming back for more. These chicken wi...