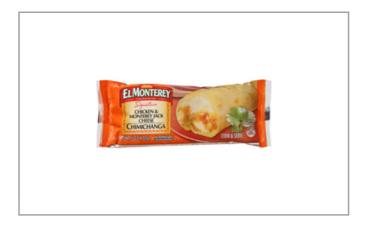

# 38657 - **24/5 Sig Chk & Chs Chmi**

A CHIMICHANGA CONSISTING OF DICED CHICKEN MEAT, MONETEREY JACK CHEESE, TOMATOES, GREEN CHILIS, ONIONS, JALAPENO PEPPERS AND SPICES. IT IS WRAPPED IN A FRESHLY BAKED FLOUR TORTILLA AND CRISPY FRIED IN PURE VEGETABLE OIL