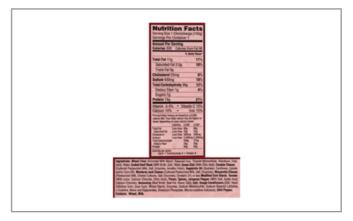

#### Ingredients

WHEAT FLOUR (ENRICHED WITH NIACIN, REDUCED IRON, THIAMIN MONONITRATE, RIBOFLAVIN, FOLIC ACID), WATER, COOKED BEEF STEAK (WITH BROTH, SALT), WATER, GREEN CHILI (WITH CITRIC ACID), CHEDDAR CHEESE (CULTURED PASTEURIZED MILK, SALT, ENZYMES, ANNATTO COLOR), VEGETABLE OIL, GOYBEAN, SUNFLOWER, CANOLA AND/OR CORN OIL), MONTEREY JACK CHEESE (CULTURED PASTEURIZED MILK, SALT, ENZYMES), MOZZARELLA CHEESE (FASTEURIZED MILK, SALT, ENZYMES), CONTAINS 2% OR LESS MODIFIED CORN STARCH, TOMATO (WITH JUICE, CALCIUM CHLORIDE, CITRIC ACID), FLAVOR, SPICES, JALAPENO PEPPER (WITH SALT, ACETIC ACID, CALCIUM CHLORIDE), SEASONING (BEEF BROTH, BEEF FAT, FLAVOR, SALT), SALT, DOUGH CONDITIONES (SALT, YEAST, FLAVOR, SALT), SALT, DOUGH STEAROYL LACTYLATE, L-CYSTEINE, MONO AND DIGLYCERIDES, DICALCIUM PHOSPHATE, MICROCRYSTALLINE CELLULOSE), CHILI PEPPER CONTAINS: WHEAT, MILK.

# **Nutrition Facts**

Serving size

**Calories** 

Amount per serving

|               |             | % Daily Value* |
|---------------|-------------|----------------|
| Total Fat 1   | 1g          | 17%            |
| Saturated     | Fat 3.5g    | 17%            |
| Trans Fat     | 0g          |                |
| Cholesterol   | 25mg        | 8%             |
| Sodium 43     | 18%         |                |
| Total Carbo   | 13%         |                |
| Dietary Fiber | 3%          |                |
| Total Suga    | ars 1g      |                |
| Includes      | Added Sugar | s <b>%</b>     |
| Protein 14g   | 5           |                |
|               |             |                |
| Vitamin D     |             | %              |

\* The % Daily Value (DV) tells you how much a nutrient in a serving of food contributes to a daily diet, 2.000 calories a day is used for general nutrition advice.

#### **Nutrition Analysis**

| Calories               | 300  | Total Fat           | 11 g  | Sodium         | 430 mg |
|------------------------|------|---------------------|-------|----------------|--------|
| Protein                | 14   | Trans Fats          | 0 g   | Calcium        | 0 mg   |
| Total Carbohydrates••• | 36 g | Saturated Fat       | 3.5 g | Iron           | 0 mg   |
| Sugars                 | 1 g  | Added Sugars        |       | Potassium      |        |
| Dietary Fiber          | 1 g  | Polyunsaturated Fat |       | Zinc           |        |
| Lactose                |      | Monounsaturated Fat |       | Phosphorus     |        |
| Sucrose                |      | Cholesterol         | 25 mg |                |        |
| Vitamin A(IU)•         |      | Vitamin D           |       | Thiamin        |        |
| Vitamin A(RE)          |      | Vitamin E           |       | Niacin         |        |
| Vitamin C              | 0 mg | Folate              |       | Riboflavin     |        |
| Magnesium              |      | Vitamin B-6         |       | Vitamin B-1 2• |        |
| Monosodium             |      | Sulphites           |       | Nitrates       |        |