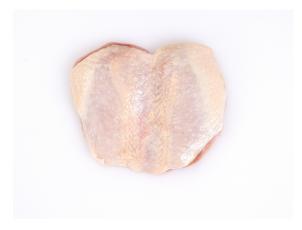

# Raw Boneless Skin On Chicken Breast Portions whole butterfly blast frozen (10 oz. target) packed 3/8 count pop out trays.

USING PORTION BREAST SAVES TIME, LABOR AND WASTE. CONTROLS PORTION SIZE AND COST. POP OUT TRAYS ALLOWS OPERATORS TO THAW ONLY WHAT'S NEEDED. SKIN ON BREAST OFFERS NATURALLY ENHANCED MOISTURE AND LOOK. USING CUT PORTIONS ALSO HELPS REDUCE MANY FOOD SAFETY CONCERNS ASSOCIATED WITH CUTTING BACK OF THE

**Content Description:** 3/8 count pop out trays.