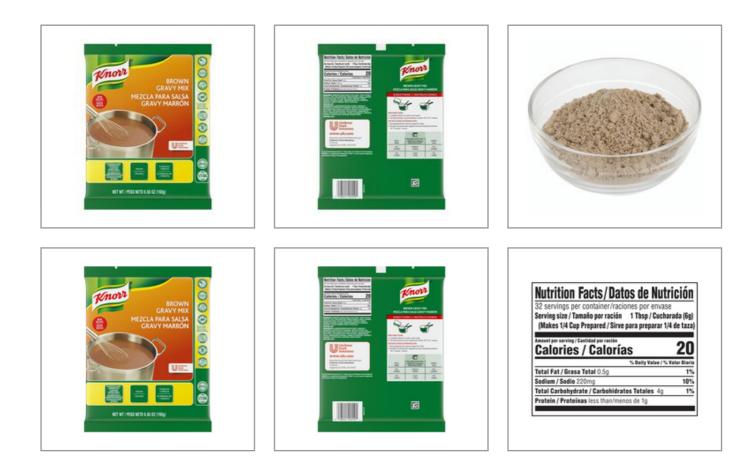

|                                                                                                                                                              |                                                                                                                                                                                                                                                                                                                                                                                                                                                                                                                                                                                                                                                                                                                                                                                                                                                                                                                                                                                                                                                                                            | <b>Nutrition Facts</b>                                                                                                                                              |        |  |
|--------------------------------------------------------------------------------------------------------------------------------------------------------------|--------------------------------------------------------------------------------------------------------------------------------------------------------------------------------------------------------------------------------------------------------------------------------------------------------------------------------------------------------------------------------------------------------------------------------------------------------------------------------------------------------------------------------------------------------------------------------------------------------------------------------------------------------------------------------------------------------------------------------------------------------------------------------------------------------------------------------------------------------------------------------------------------------------------------------------------------------------------------------------------------------------------------------------------------------------------------------------------|---------------------------------------------------------------------------------------------------------------------------------------------------------------------|--------|--|
| Knorr                                                                                                                                                        | Mix                                                                                                                                                                                                                                                                                                                                                                                                                                                                                                                                                                                                                                                                                                                                                                                                                                                                                                                                                                                                                                                                                        | Serving size                                                                                                                                                        | 6 Gram |  |
|                                                                                                                                                              | Brown Mix                                                                                                                                                                                                                                                                                                                                                                                                                                                                                                                                                                                                                                                                                                                                                                                                                                                                                                                                                                                                                                                                                  | Amount per serving<br>Calories                                                                                                                                      | 20     |  |
|                                                                                                                                                              | ) 0                                                                                                                                                                                                                                                                                                                                                                                                                                                                                                                                                                                                                                                                                                                                                                                                                                                                                                                                                                                                                                                                                        | % Daily Value*                                                                                                                                                      |        |  |
|                                                                                                                                                              |                                                                                                                                                                                                                                                                                                                                                                                                                                                                                                                                                                                                                                                                                                                                                                                                                                                                                                                                                                                                                                                                                            | Total Fat 0.5g                                                                                                                                                      | %      |  |
| And the second second                                                                                                                                        | yield<br>1/2                                                                                                                                                                                                                                                                                                                                                                                                                                                                                                                                                                                                                                                                                                                                                                                                                                                                                                                                                                                                                                                                               | Saturated Fat 0g                                                                                                                                                    | 0%     |  |
|                                                                                                                                                              |                                                                                                                                                                                                                                                                                                                                                                                                                                                                                                                                                                                                                                                                                                                                                                                                                                                                                                                                                                                                                                                                                            | <i>Trans</i> Fat 0g                                                                                                                                                 |        |  |
|                                                                                                                                                              | gallon                                                                                                                                                                                                                                                                                                                                                                                                                                                                                                                                                                                                                                                                                                                                                                                                                                                                                                                                                                                                                                                                                     | Cholesterol Omg                                                                                                                                                     | 0%     |  |
|                                                                                                                                                              |                                                                                                                                                                                                                                                                                                                                                                                                                                                                                                                                                                                                                                                                                                                                                                                                                                                                                                                                                                                                                                                                                            | Sodium 220mg                                                                                                                                                        | 9%     |  |
| <b>*</b> Benefits                                                                                                                                            |                                                                                                                                                                                                                                                                                                                                                                                                                                                                                                                                                                                                                                                                                                                                                                                                                                                                                                                                                                                                                                                                                            | Total Carbohydrate 4g                                                                                                                                               | 1%     |  |
|                                                                                                                                                              | Dietary Fiber 0g                                                                                                                                                                                                                                                                                                                                                                                                                                                                                                                                                                                                                                                                                                                                                                                                                                                                                                                                                                                                                                                                           | 0%                                                                                                                                                                  |        |  |
| Knorr vegan dry brown gravy mix delivers best-in-cl<br>to perform every day with quick, easy preparation<br>Combines vegetables and select seasonings to mak | Total Sugars 0g                                                                                                                                                                                                                                                                                                                                                                                                                                                                                                                                                                                                                                                                                                                                                                                                                                                                                                                                                                                                                                                                            |                                                                                                                                                                     |        |  |
| Classic instant brown gravy mix takes only minutes<br>Vegan; gluten- and dairy-free; contains no artificial                                                  | Includes Added Sugars                                                                                                                                                                                                                                                                                                                                                                                                                                                                                                                                                                                                                                                                                                                                                                                                                                                                                                                                                                                                                                                                      | %                                                                                                                                                                   |        |  |
| An ideal accompaniment for meat, poultry, and side                                                                                                           | Protein 1g                                                                                                                                                                                                                                                                                                                                                                                                                                                                                                                                                                                                                                                                                                                                                                                                                                                                                                                                                                                                                                                                                 |                                                                                                                                                                     |        |  |
| Ingredients                                                                                                                                                  | 🛕 Allergens                                                                                                                                                                                                                                                                                                                                                                                                                                                                                                                                                                                                                                                                                                                                                                                                                                                                                                                                                                                                                                                                                | Vitamin D 0mg                                                                                                                                                       | 0%     |  |
|                                                                                                                                                              |                                                                                                                                                                                                                                                                                                                                                                                                                                                                                                                                                                                                                                                                                                                                                                                                                                                                                                                                                                                                                                                                                            | Calcium 30mg                                                                                                                                                        | 2%     |  |
| MODIFIED CORN STARCH, PEA<br>FLOUR, YEAST EXTRACT, PALM OIL,                                                                                                 | Contains:                                                                                                                                                                                                                                                                                                                                                                                                                                                                                                                                                                                                                                                                                                                                                                                                                                                                                                                                                                                                                                                                                  | Iron Omg                                                                                                                                                            | 0%     |  |
| SALT, MALTODEXTRIN, ONION                                                                                                                                    | (%) soy                                                                                                                                                                                                                                                                                                                                                                                                                                                                                                                                                                                                                                                                                                                                                                                                                                                                                                                                                                                                                                                                                    | Potassium 0mg                                                                                                                                                       | 0%     |  |
| POWDER, SUGAR, CARAMEL COLOR<br>(SULFITES), SOY LECITHIN, CELERY<br>POWDER, CARROT POWDER,<br>NATURAL FLAVOR, DISODIUM<br>GUANYLATE, DISODIUM INOSINATE,     | Free From:   Image: Construct acceans Image: Construct acceans   Image: Construct acceans Image: Construct acceans | * The % Daily Value (DV) tells you how much a nutrient in a serving of food contributes to a daily diet. 2,000 calories a day is used for general nutrition advice. |        |  |
| GARLIC POWDER, SPICE, CITRIC<br>ACID. CONTAINS: SOY                                                                                                          |                                                                                                                                                                                                                                                                                                                                                                                                                                                                                                                                                                                                                                                                                                                                                                                                                                                                                                                                                                                                                                                                                            |                                                                                                                                                                     |        |  |

#### **Nutrition Analysis**

| Calories             | 20 kcal | Total Fat           | 0.5 g | Sodium         | 220 mg |
|----------------------|---------|---------------------|-------|----------------|--------|
| Protein              | 1       | Trans Fats          | 0 g   | Calcium        | 30 mg  |
| Total Carbohydrates… | 4 g     | Saturated Fat       | 0 g   | Iron           | 0 mg   |
| Sugars               | 0 g     | Added Sugars        |       | Potassium      | 0 mg   |
| Dietary Fiber        | 0 g     | Polyunsaturated Fat | 0 g   | Zinc           |        |
| Lactose              |         | Monounsaturated Fat | 0 g   | Phosphorus     |        |
| Sucrose              |         | Cholesterol         | 0 mg  |                |        |
| Vitamin A(IU)•       | 0 µg    | Vitamin D           | 0 mg  | Thiamin        |        |
| Vitamin A(RE)        |         | Vitamin E           |       | Niacin         |        |
| Vitamin C            | 0 mg    | Folate              |       | Riboflavin     |        |
| Magnesium            |         | Vitamin B-6         |       | Vitamin B-1 2• |        |
| Monosodium           |         | Sulphites           |       | Nitrates       |        |