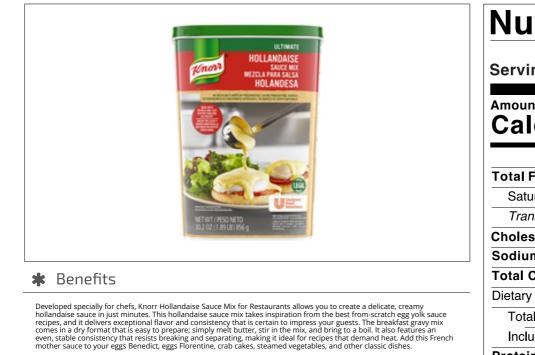

#### Handling Suggestions

GUANYLATE, DISODIUM INOSINATE,

LOCUST BEAN GUM, TURMERIC, PAPRIKA, SPICES, NATURAL FLAVOR, GARLIC POWDER, EXTRACTIVES OF

PAPRIKA. CONTAINS: MILK

Store in a cool dry place

Serving Suggestions

KEEP

### Prep & Cooking Suggestions

KEEP