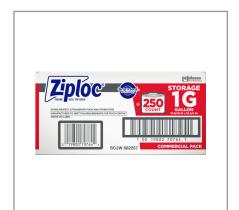

# Long Description

SCJP Ziploc Storage Gallon 250ct US CA

# Product Specifications

| Brand                 |            | Manufacturer   |                   | Product Category |        |                 |  |  |
|-----------------------|------------|----------------|-------------------|------------------|--------|-----------------|--|--|
| Professional Products |            |                | SCJohnson         |                  | Bags   |                 |  |  |
|                       |            |                |                   |                  |        |                 |  |  |
| MFG #                 | SPC #      |                | GTIN              |                  | Pack   | Pack Desc.      |  |  |
| 682257                | 4036       | 10019800707641 |                   |                  |        | CS              |  |  |
|                       |            |                |                   |                  |        |                 |  |  |
| Gross Weigh           | t Net Weig | ht             | Country of Origin |                  | Kosher | Child Nutrition |  |  |
| 5.63lb                | 4.98lb     |                | USA               |                  | No     | No              |  |  |
|                       | •          |                | •                 |                  |        |                 |  |  |
|                       |            |                |                   |                  |        |                 |  |  |