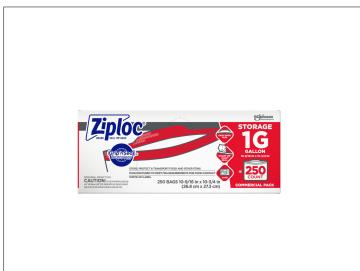

# 4036 - Scjp Ziploc Storage

Protect food with Ziploc Brand Seal Top Storage Bags. Each bag blocks out air and locks in freshness. Our Smart Zip Plus seal lets you feel, hear and see the bag close from edge-to-edge, so you can feel confident food is protected.

# Long Description

SCJP Ziploc Storage Gallon 250ct US CA