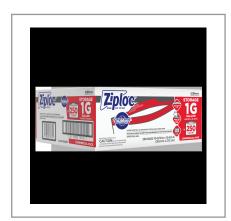

# 4036 - Scjp Ziploc Storage

Protect food with Ziploc Brand Seal Top Storage Bags. Each bag blocks out air and locks in freshness. Our Smart Zip Plus seal lets you feel, hear and see the bag close from edge-to-edge, so you can feel confident food is protected.

# Long Description

SCJP Ziploc Storage Gallon 250ct US CA