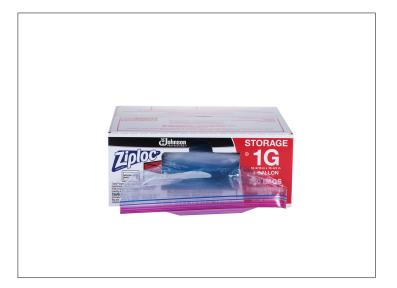

# 4036 - Scjp Ziploc Storage

Protect food with Ziploc Brand Seal Top Storage Bags. Each bag blocks out air and locks in freshness. Our Smart Zip Plus seal lets you feel, hear and see the bag close from edge-to-edge, so you can feel confident food is protected.

# Long Description

SCJP Ziploc Storage Gallon 250ct US CA