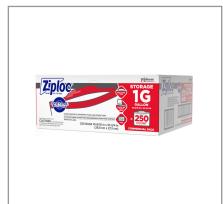

# Long Description

SCJP Ziploc Storage Gallon 250ct US CA

# Product Specifications

| Brand                 |            | Manufacturer   |                   | Product Category |        |                 |  |  |
|-----------------------|------------|----------------|-------------------|------------------|--------|-----------------|--|--|
| Professional Products |            |                | SCJohnson         |                  | Bags   |                 |  |  |
|                       |            |                |                   |                  |        |                 |  |  |
| MFG #                 | SPC #      |                | GTIN              |                  | Pack   | Pack Desc.      |  |  |
| 682257                | 4036       | 10019800707641 |                   |                  |        | CS              |  |  |
|                       |            |                |                   |                  |        |                 |  |  |
| Gross Weigh           | t Net Weig | ht             | Country of Origin |                  | Kosher | Child Nutrition |  |  |
| 5.63lb                | 4.98lb     |                | USA               |                  | No     | No              |  |  |
|                       | •          |                | •                 |                  |        |                 |  |  |
|                       |            |                |                   |                  |        |                 |  |  |