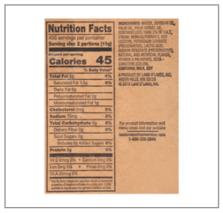

# **Nutrition Facts**

Serving size 10 Gram

## Amount per serving **Calories**

45

|                        | % Daily Value* |
|------------------------|----------------|
| Total Fat 5g           | 6%             |
| Saturated Fat 1.5g     | 7%             |
| Trans Fat 0g           |                |
| Cholesterol 0mg        | 0%             |
| Sodium 75mg            | 3%             |
| Total Carbohydrate 0g  | 0%             |
| Dietary Fiber 0g       | 0%             |
| Total Sugars 0g        |                |
| Includes 0g Added Suga | rs <b>0%</b>   |
| Protein Og             |                |

| Vitamin D 0mg | 0% |
|---------------|----|
| Calcium 0mg   | 0% |

0% Iron 0mg Potassium 0mg 0%

\* The % Daily Value (DV) tells you how much a nutrient in a serving of food contributes to a daily diet. 2,000 calories a day is used for general nutrition advice.