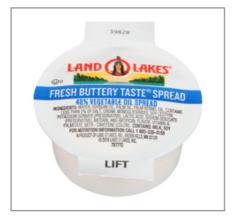

## Ingredients

Water, Soybean Oil, Palm Oil, Palm Kernel Oil, Contains Less Than 2% of Salt, Cream, Monoglycerides, Soy Lecithin, Potassium Sorbate (preservative), Lactic Acid, Sodium Benzoate (preservative), Natural and Artificial Flavor, Vitamin A Palmitate, beta - Carotene (color).