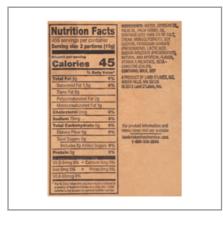

# **Nutrition Facts**

Serving size 10 Gram

## Amount per serving **Calories**

45

|                        | % Daily Value* |
|------------------------|----------------|
| Total Fat 5g           | 6%             |
| Saturated Fat 1.5g     | 7%             |
| Trans Fat 0g           |                |
| Cholesterol 0mg        | 0%             |
| Sodium 75mg            | 3%             |
| Total Carbohydrate 0g  | 0%             |
| Dietary Fiber 0g       | 0%             |
| Total Sugars 0g        |                |
| Includes 0g Added Suga | rs <b>0%</b>   |
| Protein Og             |                |

| Vitamin D 0mg | 0% |
|---------------|----|
| Calcium 0mg   | 0% |

0% Iron 0mg Potassium 0mg 0%

\* The % Daily Value (DV) tells you how much a nutrient in a serving of food contributes to a daily diet. 2,000 calories a day is used for general nutrition advice.