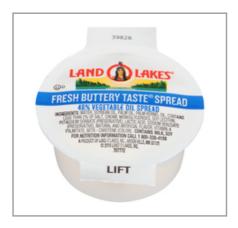

# 1067735216 - **912/5 G Lol Fbt Spread Cup Rnd**

Already a trusted consumer favorite available in supermarkets, LAND O LAKES® Fresh Buttery Taste® Spread combines the fresh taste of butter with the favorable cost of a blend. These individual tabletop portions will save labor and help operators control serving costs.

# 1067735216 - 912/5 G Lol Fbt Spread Cup Rnd

Already a trusted consumer favorite available in supermarkets, LAND O LAKES® Fresh Buttery Taste® Spread combines the fresh taste of butter with the favorable cost of a blend. These individual tabletop portions will save labor and help operators control serving costs.