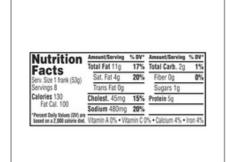

# **Nutrition Facts**

Serving size 53 Gram

Amount per serving

Total Fat 11g

**Calories** 130

| Saturated Fat 4g      | 20% |
|-----------------------|-----|
| Trans Fat 0g          |     |
| Cholesterol 45mg      | 15% |
| Sodium 480mg          | 20% |
| Total Carbohydrate 2g | 0%  |
| Dietary Fiber 0g      | 0%  |
| Total Sugars 1g       |     |
| Includes Added Sugars | %   |
| Protein 5g            |     |
|                       |     |

Vitamin D % Calcium 40mg 3% 5% Iron 1mg Potassium %

\* The % Daily Value (DV) tells you how much a nutrient in a serving of food contributes to a daily diet. 2,000 calories a day is used for general nutrition advice.