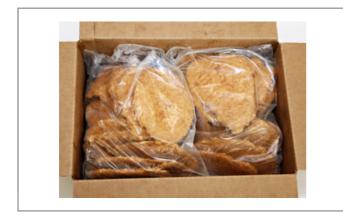

| Gross Weight | Net Weight | Country of Origin | Kosher | Child Nutrition |
|--------------|------------|-------------------|--------|-----------------|
| 11 lb        | 10 lb      | USA               | No     |                 |

| Shipping Information |          |         |          |       |             |                      |
|----------------------|----------|---------|----------|-------|-------------|----------------------|
| Length               | Width    | Height  | Volume   | TIxHI | Shelf Life  | Storage Temp From/To |
| 15.81 in             | 10.56 in | 6.13 in | 0.59 ft3 | 10x12 | 365<br>DAYS | 0°F / 0°F            |