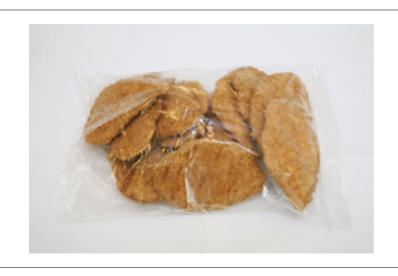

# 1072461657 - Pd Ck Fil Brd

Meet the growing demand for quality chicken sandwiches without all of the mess. Our Perdue Ready to Cook Breaded Chicken Breast Filets are made with only all-natural whole muscle breast filets and are coated with a golden-brown breading, providing the crunchy bite everyone craves. Our filets provide superior breading covera...