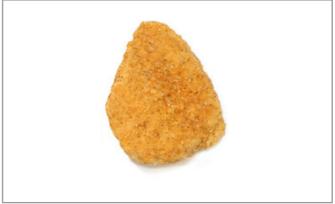

# Ingredients

BONELESS SKINLESS CHICKEN BREAST FILLET BONELESS SKINLESS CHICKEN BREAST FILLET WITH RIB MEAT, CONTAINING UP TO 12% OF A SOLUTION OF WATER, SALT, SODIUM PHOSPHATES. BREADED WITH: BLEACHED WHEAT FLOUR, SALT, DEXTROSE, SPICES, SUGAR, YEAST, EXTRACTIVES OF PAPRIKA, SPICE EXTRACTIVE. BATTERED WITH: WATER, WHEAT FLOUR, MODIFIED FOOD STARCH, SALT, YELLOW CORN FLOUR, SUGAR, SPICES, LEAVENING (SODIUM ACID PYROPHOSPHATE, SODIUM BICARBONATE), DRIFD WHEY ONLOW POWDER SPICE ACID PYROPHOSPHAIE, SODIUM BICARBUNAIE), DRIED WHEY, ONION POWDER, SPICE EXTRACTIVES, EXTRACTIVES OF PAPRIKA. PREDUSTED WITH: WHEAT FLOUR, MODIFIED FOOD STARCH, SALT, SPICES, SPICE EXTRACTIVE. BREADING SET IN VEGETABLE OIL.