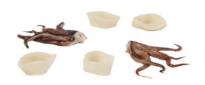

#### **Product Attributes**

Species: Todarodes

Specification: Fully Cleaned Method of Catch: Trawl caught

COOL: Product of China

## **Item Description**

Classic Line Todarodes squid is a product of China. Squid is hand-cleaned and packed to the highest standards in the industry. It is a sustainable fishery actively-managed on a quota system. The product consistently outperforms other Todarodes squid on the market for quality and taste