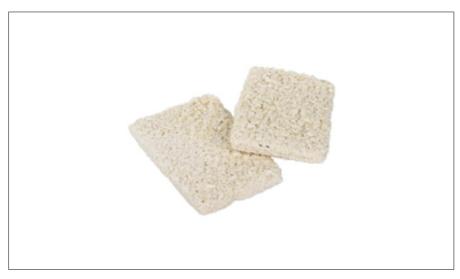

### 1067619339 - **Hfs 10/6 Cr Brd Cod Rec 3 Oz**

Quick and easy to prepare, these tender portions combine moist, flaky fish with a uniquely delicious breading. Available in a wide range of shapes and species.