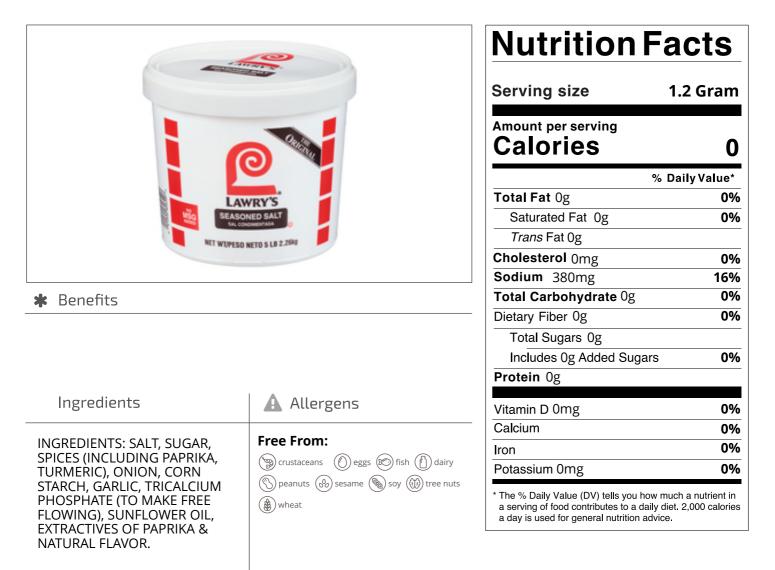

### **Nutrition Analysis**

| Calories             | 0 kcal | Total Fat           | 0 g  | Sodium         | 380 mg |
|----------------------|--------|---------------------|------|----------------|--------|
| Protein              | 0      | Trans Fats          | 0 g  | Calcium        |        |
| Total Carbohydrates… | 0 g    | Saturated Fat       | 0 g  | Iron           |        |
| Sugars               | 0 g    | Added Sugars        | 0 g  | Potassium      | 0 mg   |
| Dietary Fiber        | 0 g    | Polyunsaturated Fat |      | Zinc           |        |
| Lactose              |        | Monounsaturated Fat |      | Phosphorus     |        |
| Sucrose              |        | Cholesterol         | 0 mg |                |        |
| Vitamin A(IU)•       |        | Vitamin D           | 0 mg | Thiamin        |        |
| Vitamin A(RE)        |        | Vitamin E           |      | Niacin         |        |
| Vitamin C            |        | Folate              |      | Riboflavin     |        |
| Magnesium            |        | Vitamin B-6         |      | Vitamin B-1 2• |        |
| Monosodium           |        | Sulphites           |      | Nitrates       |        |