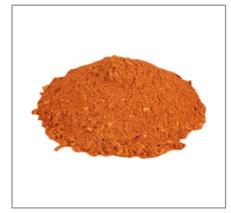

#### Ingredients

INGREDIENTS: SPICES (INCLUDING PAPRIKA, CHILI PEPPER), ONION, SALT, GARLIC, POTATO FLOUR, ENRICHED WHEAT FLOUR (FLOUR, NIACIN, IRON, THIAMINE MONONITRATE, RIBOFLAVIN, FOLIC ACID), COCOA POWDER PROCESSED WITH ALKALI, CORN SYRUP SOLIDS, AND NATURAL