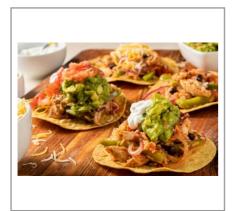

## Serving Suggestions

Package Direction: Cook 10 pounds ground beef; drain excess fat. Add 1 package TACO SEASONING MIX and 1½ quarts water; blend thoroughly. Bring to a boil over medium heat; simmer (covered) 25-30 minutes, stirring occasionally. Serve 1 TACO SHELL with 1/8 cup SEASONED TACO MEAT, ½ tablespoon shredded cheddar cheese, 1 tablespoon shredded lettuce, 1 tablespoon diced tomato . Yield: Approximately 10 lbs.

# **Prep & Cooking Suggestions**

Ground Beef Tacos – Brown ground beef and sprinkle seasoning over meat. Stir in 1 quart of water. Simmer for 20 minutes; stir occasionally.