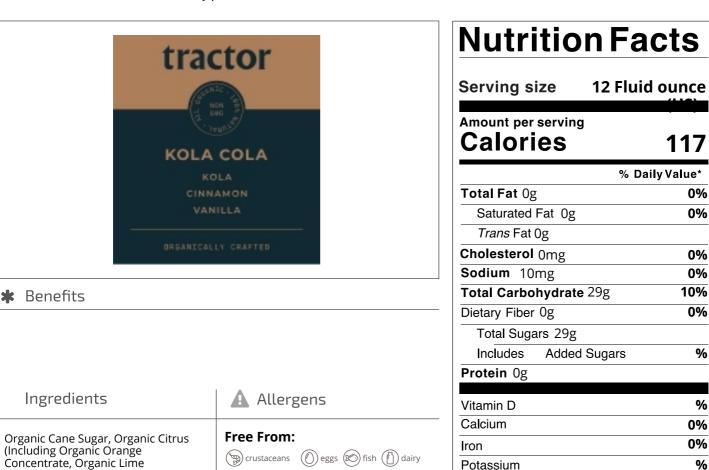

### **Nutrition Analysis**

| Calories             | 117 D70   | Total Fat           | 0 g  | Sodium         | 10 mg |
|----------------------|-----------|---------------------|------|----------------|-------|
| Protein              | 0         | Trans Fats          | 0 g  | Calcium        |       |
| Total Carbohydrates… | 29 g      | Saturated Fat       | 0 g  | Iron           |       |
| Sugars               | 29 g      | Added Sugars        |      | Potassium      |       |
| Dietary Fiber        | 0 g       | Polyunsaturated Fat |      | Zinc           |       |
| Lactose              |           | Monounsaturated Fat |      | Phosphorus     |       |
| Sucrose              |           | Cholesterol         | 0 mg |                |       |
| Vitamin A(IU)•       |           | Vitamin D           |      | Thiamin        |       |
| Vitamin A(RE)        |           | Vitamin E           |      | Niacin         |       |
| Vitamin C            |           | Folate              |      | Riboflavin     |       |
| Magnesium            | Magnesium |                     |      | Vitamin B-1 2• |       |
| Monosodium           |           | Sulphites           |      | Nitrates       |       |