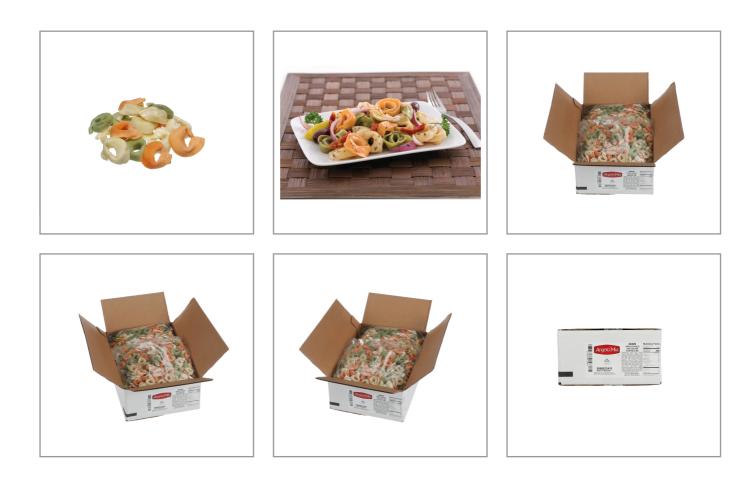

#### Angela Mia 43555 - Am Triclr Chs Tortellini Pre Ckd 2/

IQF so product can be used for individual portions or large portions. Cooks quickly so product can be made to serve for individually portions. No fillers for a great cheese flavor.

### Angela Mia 43555 - **Am Triclr Chs Tortellini Pre Ckd 2**/

IQF so product can be used for individual portions or large portions. Cooks quickly so product can be made to serve for individually portions. No fillers for a great cheese flavor.