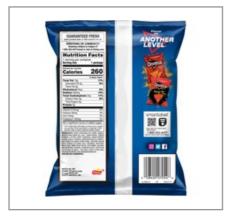

# **Nutrition Facts**

Servings per Container Serving size **1.75 Ounce** 

Amount per serving alorios

260

| Calories               | 260          |
|------------------------|--------------|
| %                      | Daily Value* |
| Total Fat 13g          | 17%          |
| Saturated Fat 2g       | 10%          |
| Trans Fat 0g           |              |
| Cholesterol 0mg        | 0%           |
| Sodium 330mg           | 14%          |
| Total Carbohydrate 31g | 11%          |
| Dietary Fiber 2g       | 7%           |
| Total Sugars 2g        |              |
| Includes Added Sugars  | %            |
| Protein 3g             |              |
| Vitamin D 0mg          | 0%           |
| Calcium 50mg           | 3%           |
| Iron 0.5mg             | 2%           |
| Potassium 100mg        | 2%           |

<sup>\*</sup> The % Daily Value (DV) tells you how much a nutrient in a serving of food contributes to a daily diet. 2,000 calories a day is used for general nutrition advice.

#### Additional Images

INGREDIENTS: CORN, VEGETABLE OIL (CORN, CANOLA, AND/OR SUNFLOWER OIL), SALT, CORN STARCH, TOMATO POWDER, LACTOSE, WHEY, SKIM MILK, ONION POWDER, SUGAR, GARLIC POWDER, MONOSODIUM GLUTAMATE, MALTODEXTRIN (MADE FROM CORN), CHEDDAR CHEESE (MILK, CHEESE CULTURES, SALT, ENZYMES), DEXTROSE, MALIC ACID, CORN SYRUP SOLIDS, BUTTERMILK, NATURAL AND ARTIFICIAL FLAVORS, SODIUM ACETATE, ARTIFICIAL COLOR (RED 40, BULE 1, YELLOW 5), SPICE, CITRIC ACID, DISODIUM INOSINATE, AND DISODIUM GUANYLATE.