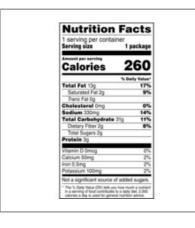

# **Nutrition Facts**

Servings per Container Serving size **1.75 Ounce** 

Amount per serving alorios

260

| Calories               | 260          |
|------------------------|--------------|
| %                      | Daily Value* |
| Total Fat 13g          | 17%          |
| Saturated Fat 2g       | 10%          |
| Trans Fat 0g           |              |
| Cholesterol 0mg        | 0%           |
| Sodium 330mg           | 14%          |
| Total Carbohydrate 31g | 11%          |
| Dietary Fiber 2g       | 7%           |
| Total Sugars 2g        |              |
| Includes Added Sugars  | %            |
| Protein 3g             |              |
| Vitamin D 0mg          | 0%           |
| Calcium 50mg           | 3%           |
| Iron 0.5mg             | 2%           |
| Potassium 100mg        | 2%           |

<sup>\*</sup> The % Daily Value (DV) tells you how much a nutrient in a serving of food contributes to a daily diet. 2,000 calories a day is used for general nutrition advice.