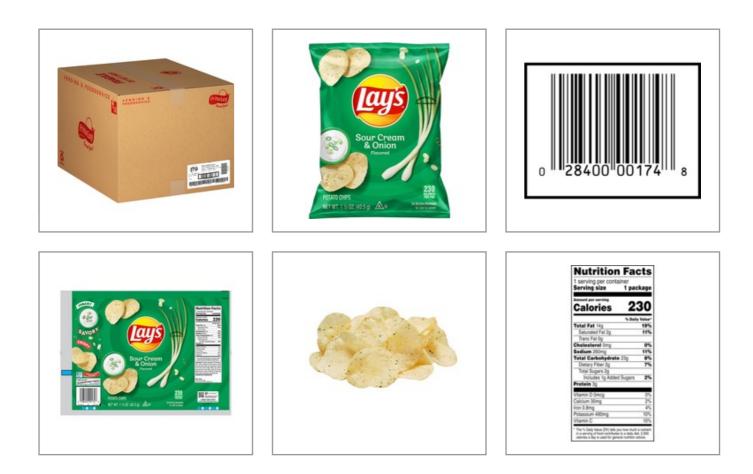

|                                                                                                                                                                                                                                                                                                                                                                                                                                                                                                                                                                                                                                                                                                                                                                                                                                                                                                                                                                                                                                                                                                                                                                                                                                                                                                                                                                                                                                                                                                                                                                                                                                                                                                                                                                                                                                                                                                                                                                                                                                                                                                                                | <b>Nutrition Facts</b>                             |                                                                                                                                              |     |  |  |
|--------------------------------------------------------------------------------------------------------------------------------------------------------------------------------------------------------------------------------------------------------------------------------------------------------------------------------------------------------------------------------------------------------------------------------------------------------------------------------------------------------------------------------------------------------------------------------------------------------------------------------------------------------------------------------------------------------------------------------------------------------------------------------------------------------------------------------------------------------------------------------------------------------------------------------------------------------------------------------------------------------------------------------------------------------------------------------------------------------------------------------------------------------------------------------------------------------------------------------------------------------------------------------------------------------------------------------------------------------------------------------------------------------------------------------------------------------------------------------------------------------------------------------------------------------------------------------------------------------------------------------------------------------------------------------------------------------------------------------------------------------------------------------------------------------------------------------------------------------------------------------------------------------------------------------------------------------------------------------------------------------------------------------------------------------------------------------------------------------------------------------|----------------------------------------------------|----------------------------------------------------------------------------------------------------------------------------------------------|-----|--|--|
|                                                                                                                                                                                                                                                                                                                                                                                                                                                                                                                                                                                                                                                                                                                                                                                                                                                                                                                                                                                                                                                                                                                                                                                                                                                                                                                                                                                                                                                                                                                                                                                                                                                                                                                                                                                                                                                                                                                                                                                                                                                                                                                                | Servings per Container 1<br>Serving size 42.5 Gram |                                                                                                                                              |     |  |  |
| Real Provide P |                                                    | Amount per serving<br>Calories                                                                                                               | 230 |  |  |
|                                                                                                                                                                                                                                                                                                                                                                                                                                                                                                                                                                                                                                                                                                                                                                                                                                                                                                                                                                                                                                                                                                                                                                                                                                                                                                                                                                                                                                                                                                                                                                                                                                                                                                                                                                                                                                                                                                                                                                                                                                                                                                                                | % Daily Value*                                     |                                                                                                                                              |     |  |  |
|                                                                                                                                                                                                                                                                                                                                                                                                                                                                                                                                                                                                                                                                                                                                                                                                                                                                                                                                                                                                                                                                                                                                                                                                                                                                                                                                                                                                                                                                                                                                                                                                                                                                                                                                                                                                                                                                                                                                                                                                                                                                                                                                |                                                    | Total Fat 14g                                                                                                                                | 19% |  |  |
|                                                                                                                                                                                                                                                                                                                                                                                                                                                                                                                                                                                                                                                                                                                                                                                                                                                                                                                                                                                                                                                                                                                                                                                                                                                                                                                                                                                                                                                                                                                                                                                                                                                                                                                                                                                                                                                                                                                                                                                                                                                                                                                                |                                                    | Saturated Fat 2g                                                                                                                             | 10% |  |  |
|                                                                                                                                                                                                                                                                                                                                                                                                                                                                                                                                                                                                                                                                                                                                                                                                                                                                                                                                                                                                                                                                                                                                                                                                                                                                                                                                                                                                                                                                                                                                                                                                                                                                                                                                                                                                                                                                                                                                                                                                                                                                                                                                | Trans Fat 0g                                       |                                                                                                                                              |     |  |  |
|                                                                                                                                                                                                                                                                                                                                                                                                                                                                                                                                                                                                                                                                                                                                                                                                                                                                                                                                                                                                                                                                                                                                                                                                                                                                                                                                                                                                                                                                                                                                                                                                                                                                                                                                                                                                                                                                                                                                                                                                                                                                                                                                | Cholesterol 0mg                                    | 0%                                                                                                                                           |     |  |  |
| 🗱 Benefits                                                                                                                                                                                                                                                                                                                                                                                                                                                                                                                                                                                                                                                                                                                                                                                                                                                                                                                                                                                                                                                                                                                                                                                                                                                                                                                                                                                                                                                                                                                                                                                                                                                                                                                                                                                                                                                                                                                                                                                                                                                                                                                     |                                                    | Sodium 260mg                                                                                                                                 | 11% |  |  |
| The Leves Circle Course size and side a little                                                                                                                                                                                                                                                                                                                                                                                                                                                                                                                                                                                                                                                                                                                                                                                                                                                                                                                                                                                                                                                                                                                                                                                                                                                                                                                                                                                                                                                                                                                                                                                                                                                                                                                                                                                                                                                                                                                                                                                                                                                                                 | Total Carbohydrate 23g                             | 8%                                                                                                                                           |     |  |  |
| The Large Single Serve size provides a little<br>your consumers and to help drive increme                                                                                                                                                                                                                                                                                                                                                                                                                                                                                                                                                                                                                                                                                                                                                                                                                                                                                                                                                                                                                                                                                                                                                                                                                                                                                                                                                                                                                                                                                                                                                                                                                                                                                                                                                                                                                                                                                                                                                                                                                                      | Dietary Fiber 2g                                   | 7%                                                                                                                                           |     |  |  |
| LAY'S Sour Cream & Onion Potato Chips ta<br>and adds in a creamy sour cream and onio                                                                                                                                                                                                                                                                                                                                                                                                                                                                                                                                                                                                                                                                                                                                                                                                                                                                                                                                                                                                                                                                                                                                                                                                                                                                                                                                                                                                                                                                                                                                                                                                                                                                                                                                                                                                                                                                                                                                                                                                                                           | Total Sugars 2g                                    |                                                                                                                                              |     |  |  |
| A great addition to your grab and go lineu                                                                                                                                                                                                                                                                                                                                                                                                                                                                                                                                                                                                                                                                                                                                                                                                                                                                                                                                                                                                                                                                                                                                                                                                                                                                                                                                                                                                                                                                                                                                                                                                                                                                                                                                                                                                                                                                                                                                                                                                                                                                                     | Includes 1g Added Sugars                           | 2%                                                                                                                                           |     |  |  |
| Ingredients                                                                                                                                                                                                                                                                                                                                                                                                                                                                                                                                                                                                                                                                                                                                                                                                                                                                                                                                                                                                                                                                                                                                                                                                                                                                                                                                                                                                                                                                                                                                                                                                                                                                                                                                                                                                                                                                                                                                                                                                                                                                                                                    | Allergens                                          | Protein 3g                                                                                                                                   |     |  |  |
|                                                                                                                                                                                                                                                                                                                                                                                                                                                                                                                                                                                                                                                                                                                                                                                                                                                                                                                                                                                                                                                                                                                                                                                                                                                                                                                                                                                                                                                                                                                                                                                                                                                                                                                                                                                                                                                                                                                                                                                                                                                                                                                                |                                                    | Vitamin D 0mg                                                                                                                                | 0%  |  |  |
| Ingredients: Potatoes, Vegetable Oil<br>(Sunflower, Corn, and/or Canola Oil),<br>Sour Cream & Onion Seasoning (Skim                                                                                                                                                                                                                                                                                                                                                                                                                                                                                                                                                                                                                                                                                                                                                                                                                                                                                                                                                                                                                                                                                                                                                                                                                                                                                                                                                                                                                                                                                                                                                                                                                                                                                                                                                                                                                                                                                                                                                                                                            | Contains:                                          | Calcium 30mg                                                                                                                                 | 2%  |  |  |
|                                                                                                                                                                                                                                                                                                                                                                                                                                                                                                                                                                                                                                                                                                                                                                                                                                                                                                                                                                                                                                                                                                                                                                                                                                                                                                                                                                                                                                                                                                                                                                                                                                                                                                                                                                                                                                                                                                                                                                                                                                                                                                                                | (f) dairy                                          | Iron 0.8mg                                                                                                                                   | 4%  |  |  |
| Milk, Salt, Maltodextrin [Made From<br>Corn], Onion Powder, Whey, Sour                                                                                                                                                                                                                                                                                                                                                                                                                                                                                                                                                                                                                                                                                                                                                                                                                                                                                                                                                                                                                                                                                                                                                                                                                                                                                                                                                                                                                                                                                                                                                                                                                                                                                                                                                                                                                                                                                                                                                                                                                                                         |                                                    | Potassium 490mg                                                                                                                              | 10% |  |  |
| Cream [Cultured Cream, Skim Milk],<br>Canola Oil, Parsley, Natural Flavor,<br>Lactose, Sunflower Oil, Citric Acid,<br>Whey Protein Concentrate, and<br>Buttermilk). CONTAINS MILK<br>INGREDIENTS.                                                                                                                                                                                                                                                                                                                                                                                                                                                                                                                                                                                                                                                                                                                                                                                                                                                                                                                                                                                                                                                                                                                                                                                                                                                                                                                                                                                                                                                                                                                                                                                                                                                                                                                                                                                                                                                                                                                              |                                                    | * The % Daily Value (DV) tells you how much<br>a serving of food contributes to a daily diet.<br>a day is used for general nutrition advice. |     |  |  |

#### **Nutrition Analysis**

| Calories             | 230  | Total Fat           | 14 g | Sodium         | 260 mg |
|----------------------|------|---------------------|------|----------------|--------|
| Protein              | 3    | Trans Fats          | 0 g  | Calcium        | 30 mg  |
| Total Carbohydrates… | 23 g | Saturated Fat       | 2 g  | Iron           | 0.8 mg |
| Sugars               | 2 g  | Added Sugars        | 1 g  | Potassium      | 490 mg |
| Dietary Fiber        | 2 g  | Polyunsaturated Fat |      | Zinc           |        |
| Lactose              |      | Monounsaturated Fat |      | Phosphorus     |        |
| Sucrose              |      | Cholesterol         | 0 mg |                |        |
| Vitamin A(IU)•       |      | Vitamin D           | 0 mg | Thiamin        |        |
| Vitamin A(RE)        |      | Vitamin E           |      | Niacin         |        |
| Vitamin C            |      | Folate              |      | Riboflavin     |        |
| Magnesium            |      | Vitamin B-6         |      | Vitamin B-1 2• |        |
| Monosodium           |      | Sulphites           |      | Nitrates       |        |