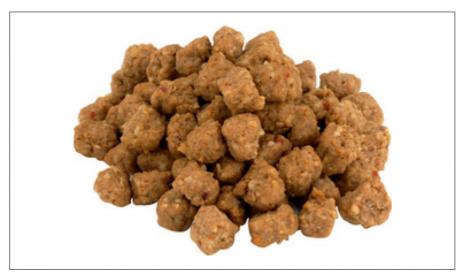

# 1067566112 - Spy O/Wrld Ckd Sau

Bonici® Old World Specialties® Spicy Italian-Style Sausage delivers big bold flavors and is perfect as a pizza topping or new secret ingredient in a signature menu item. The new pinched-by-hand look not only adds greater authenticity and texture, but also gives this sausage a meatier, more flavor packed bite. Frozen and full...