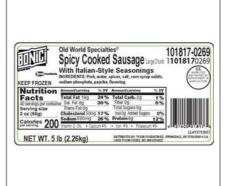

# **Nutrition Facts**

Servings per Container 40 56 Gram Serving size

**Amount per serving** 

| Calories                 | 200        |
|--------------------------|------------|
| % Da                     | ily Value* |
| Total Fat 19g            | 24%        |
| Saturated Fat 6g         | 30%        |
| Trans Fat 0g             |            |
| Cholesterol 50mg         | 16%        |
| Sodium 590mg             | 25%        |
| Total Carbohydrate 2g    | 0%         |
| Dietary Fiber 0g         | 0%         |
| Total Sugars 0g          |            |
| Includes 0g Added Sugars | 0%         |
| Protein 6g               |            |
| Vitamin D 0mg            | 0%         |
| Calcium 40mg             | 3%         |
| Iron 0.9mg               | 5%         |
| Potassium 160mg          | 3%         |