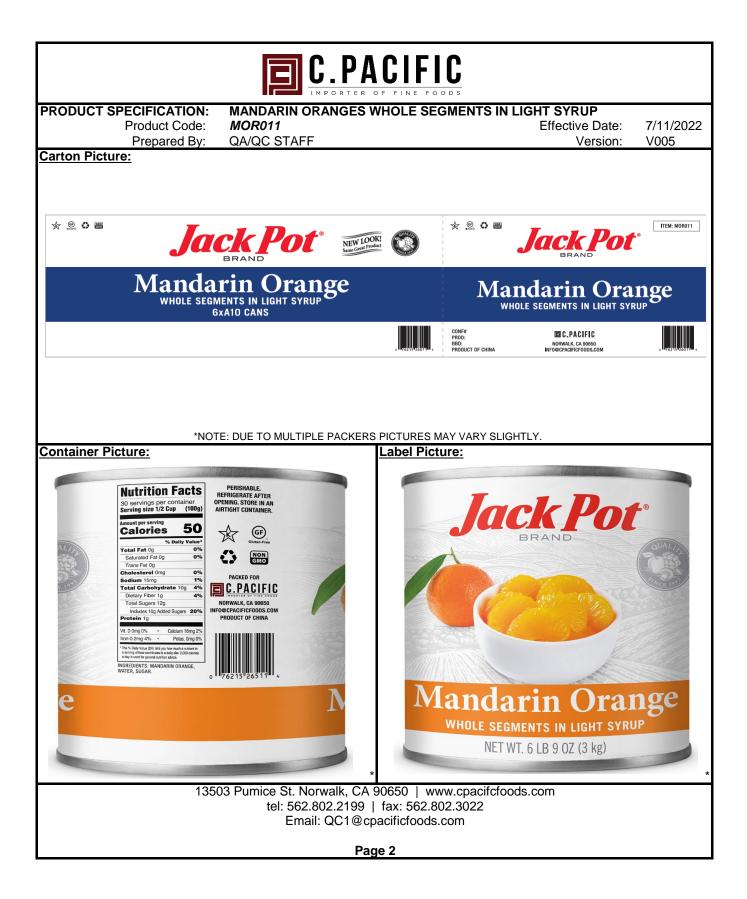

| E C.PACIFIC                                 |                             |                               |                 |           |  |
|---------------------------------------------|-----------------------------|-------------------------------|-----------------|-----------|--|
|                                             | IMPORTER O                  | F FINE FOODS                  |                 |           |  |
| PRODUCT SPECIFICATION:                      | MANDARIN ORANGES W          | HOLE SEGMENTS IN LIGH         | IT SYRUP        |           |  |
| Product Code:                               | MOR011                      |                               | Effective Date: | 7/11/2022 |  |
| Prepared By:                                | QA/QC STAFF                 |                               | Version:        | V005      |  |
| Summary Information                         |                             |                               |                 |           |  |
| Product Name:                               | MANDARIN ORANGES W          | HOLE SEGMENTS IN LIGH         | T SYRUP         |           |  |
| Brand:                                      | JACKPOT                     |                               |                 |           |  |
| Importer:                                   | C. PACIFIC                  |                               |                 |           |  |
| Country of Origin:                          | CHINA                       |                               |                 |           |  |
| Category:                                   | CANNED                      |                               |                 |           |  |
| Sub Category:                               | FRUIT                       |                               |                 |           |  |
| Pack Size:                                  | 6/A10                       |                               |                 |           |  |
| Product Packaging:                          | TIN CAN                     |                               |                 |           |  |
| Carton Packaging:                           | CARDBOARD                   |                               |                 |           |  |
| Carton Length (cm):                         | 47.0                        |                               |                 |           |  |
| Carton Width (cm):                          | 32.0                        |                               |                 |           |  |
| Carton Height (cm):                         | 19.0                        |                               |                 |           |  |
| Carton Cubic Meter:                         | 0.02858                     |                               |                 |           |  |
| Pallet Ti:                                  | 7                           |                               |                 |           |  |
| Pallet Hi:                                  | 7                           |                               |                 |           |  |
| Pallet Count:                               | 49                          |                               |                 |           |  |
| Carton Net Weight (Lb):                     | 39.68280                    | Carton Drain Weight (Lb)      |                 | 22.48692  |  |
| Carton Gross Weight (Lb):                   | 44.50000                    | Carton Drain Weight (Kg)      | : MIN           | 10.2      |  |
| Carton Net Weight (Kg):                     | 18.00000                    |                               |                 |           |  |
| Carton Gross Weight (Kg):                   | 20.18507                    |                               |                 |           |  |
| Carton Net Gallons:                         | NA                          |                               |                 |           |  |
| Carton Net Liters:                          | NA                          |                               |                 |           |  |
| Carton UPC:                                 | 076215260119                |                               |                 |           |  |
| Container UPC:                              | 076215265114                |                               |                 |           |  |
| Product Attributes                          |                             |                               |                 |           |  |
| Description:                                |                             | HOLE SEGMENTS IN LIGH         | TSTRUP          |           |  |
| Storage Conditions:                         | AMBIENT                     |                               |                 |           |  |
| Shipping Conditions:                        | AMBIENT                     |                               |                 |           |  |
| Shelf Life (days):<br>Date Code on Product: | 1095<br>YES                 |                               |                 |           |  |
| Lot Code on Product:                        | YES                         |                               |                 |           |  |
| Date Code on Carton:                        | YES                         |                               |                 |           |  |
| Lot Code on Carton:                         | YES                         |                               |                 |           |  |
| Date Code Interpretation                    | 120                         |                               |                 |           |  |
|                                             | PROD DATE "production d     | ate": (month xx/ day xx/ yea  | r xxxx)         |           |  |
|                                             |                             | ate": (month xx/ day xx/ year |                 |           |  |
|                                             |                             |                               | , and y         |           |  |
| Lot Code Interpretation                     |                             |                               |                 |           |  |
|                                             | CONF # "order number": x    | xxx                           |                 |           |  |
|                                             |                             |                               |                 |           |  |
|                                             |                             |                               |                 |           |  |
|                                             |                             |                               |                 |           |  |
| 135                                         | 03 Pumice St. Norwalk, CA 9 | 0650   www.cpacifcfoods.co    | om              |           |  |
|                                             | tel: 562.802.2199           |                               |                 |           |  |
| Email: QC1@cpacificfoods.com                |                             |                               |                 |           |  |
|                                             |                             |                               |                 |           |  |
| Page 1                                      |                             |                               |                 |           |  |