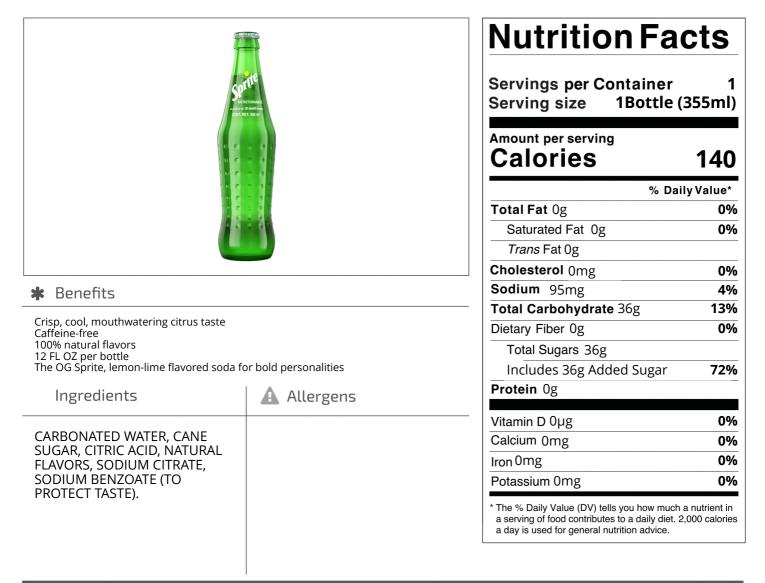

## Nutrition Analysis - By Serving

| Calories             | 140kcal | Total Fat           | Og  | Sodium         | 95mg |
|----------------------|---------|---------------------|-----|----------------|------|
| Protein              | Og      | Trans Fats          | Og  | Calcium        | 0mg  |
| Total Carbohydrates… | 36g     | Saturated Fat       | Og  | Iron           | 0mg  |
| Sugars               | 36g     | Added Sugars        | 36g | Potassium      | 0mg  |
| Dietary Fiber        | Og      | Polyunsaturated Fat |     | Zinc           |      |
| Lactose              |         | Monounsaturated Fat |     | Phosphorus     |      |
| Sucrose              |         | Cholesterol         | 0mg |                |      |
| Vitamin A(IU)•       | 0       | Vitamin D           | 0µg | Thiamin        |      |
| Vitamin A(RE)        |         | Vitamin E           |     | Niacin         |      |
| Vitamin C            | 0mg     | Folate              |     | Riboflavin     |      |
| Magnesium            |         | Vitamin B-6         |     | Vitamin B-1 2• |      |
| Monosodium           |         | Sulphites           |     | Nitrates       |      |