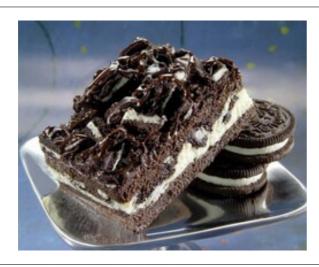

# 46688 - Brownie, Totally Oreo Frozen 1

Defrost a single portion or the whole product for an instantly delicious, homemade looking dessert. Product can be also be refrozen.

### Serving Suggestions

Sweet Street Desserts are pastry chef quality desserts that defrost beautifully straight from the freezer. Personalize them, creating your own signature dessert, by adding a simple garnish and sauce to WOW your guests.