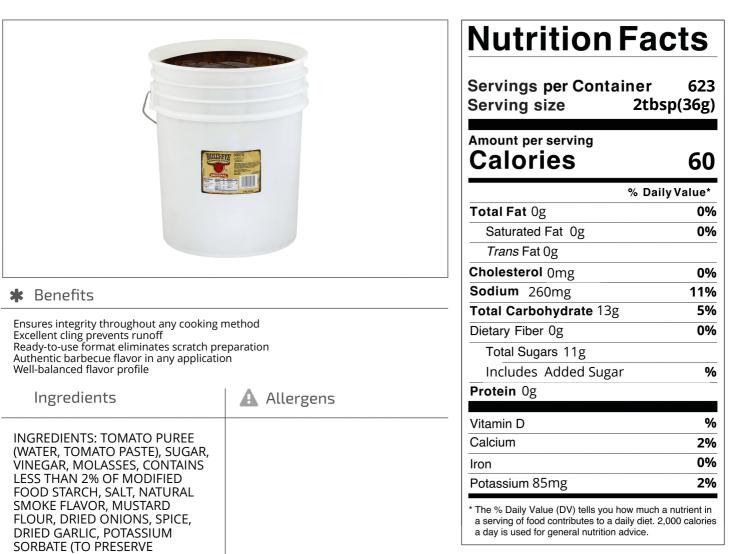

Nutrition Analysis - By Serving

| Calories             | 60kcal | Total Fat           | Og  | Sodium         | 260mg |
|----------------------|--------|---------------------|-----|----------------|-------|
| Protein              | Og     | Trans Fats          | Og  | Calcium        |       |
| Total Carbohydrates… | 13g    | Saturated Fat       | Og  | Iron           |       |
| Sugars               | 11g    | Added Sugars        |     | Potassium      | 85mg  |
| Dietary Fiber        | Og     | Polyunsaturated Fat |     | Zinc           |       |
| Lactose              |        | Monounsaturated Fat |     | Phosphorus     |       |
| Sucrose              |        | Cholesterol         | 0mg |                |       |
| Vitamin A(IU)•       |        | Vitamin D           |     | Thiamin        |       |
| Vitamin A(RE)        |        | Vitamin E           |     | Niacin         |       |
| Vitamin C            |        | Folate              |     | Riboflavin     |       |
| Magnesium            |        | Vitamin B-6         |     | Vitamin B-1 2• |       |
| Monosodium           |        | Sulphites           |     | Nitrates       |       |