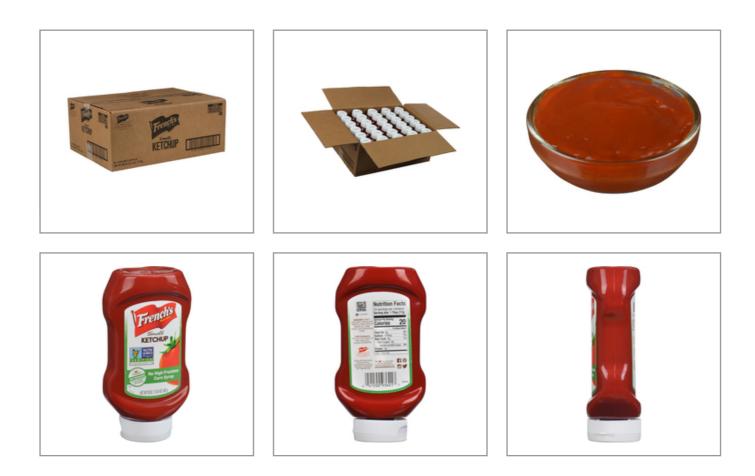

| Added Sugars        | 4 g  | Potassium      | 0 mg   |
| Dietary Fiber        | 0 g     | Polyunsaturated Fat |      | Zinc           |        |
| Lactose              |         | Monounsaturated Fat |      | Phosphorus     |        |
| Sucrose              |         | Cholesterol         | 0 mg |                |        |
| Vitamin A(IU)•       |         | Vitamin D           | 0 mg | Thiamin        |        |
| Vitamin A(RE)        |         | Vitamin E           |      | Niacin         |        |
| Vitamin C            |         | Folate              |      | Riboflavin     |        |
| Magnesium            |         | Vitamin B-6         |      | Vitamin B-1 2• |        |
| Monosodium           |         | Sulphites           |      | Nitrates       |        |

Additional Images