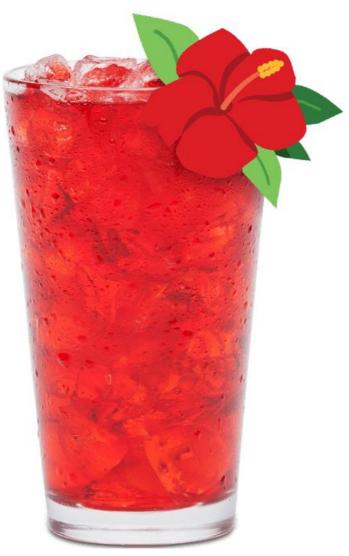

## VIVA SOL AGUAS FRESCAS - JAMAICA (HIBISCUS)

## 12 fl oz



| Nutrition Facts                                                                                                                       |                                        |
|---------------------------------------------------------------------------------------------------------------------------------------|----------------------------------------|
|                                                                                                                                       | oz (360 mL)                            |
| Amount Per Serving<br>Calories                                                                                                        | 160                                    |
|