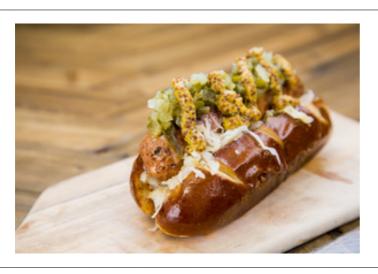

### 1071298704 - Beyond Sausage, Brat Original

Beyond Sausage™ (Brat Original) is the world's first fresh, plant-based sausage that looks, sizzles, and satisfies like pork.
Beyond Brat Dinner Sausage