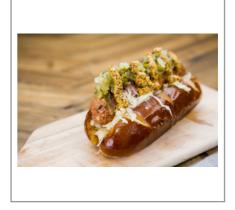

### 1071298704 - Beyond Sausage, Brat Original

Beyond Sausage™ (Brat Original) is the world's first fresh, plant-based sausage that looks, sizzles, and satisfies like pork.
Beyond Brat Dinner Sausage