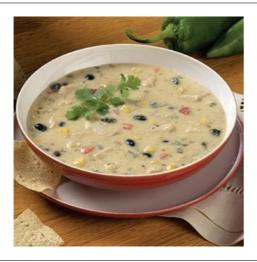

### 47273 - Blount Chicken And Poblano Sou P

A creamy blend of diced chicken and spicy peppers accented with corn and black beans and finished with a hint of lime.

# 47273 - Blount Chicken And Poblano Sou P

A creamy blend of diced chicken and spicy peppers accented with corn and black beans and finished with a hint of lime.