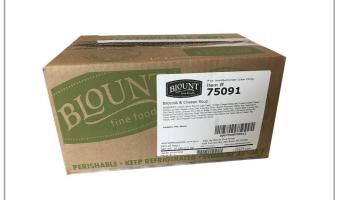

| MFG # | SPC # | GTIN           | Pack | Pack Desc. |
|-------|-------|----------------|------|------------|
| 75091 | 47274 | 00077958750912 | 4    | 4/4 lbs    |

| Gross Weight | Net Weight | Country of Origin | Kosher | Child Nutrition |
|--------------|------------|-------------------|--------|-----------------|
| 17.5lb       | 16lb       | USA               |        | No              |