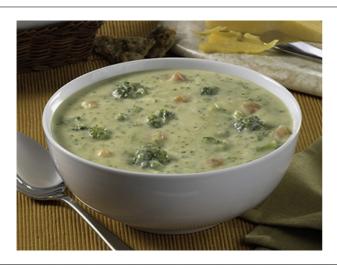

### 47274 - Bfk Broccoli & Cheese Soup 4/4lb

Everyones favorite soup made with generous pieces of broccoli, creamy sharp cheddar cheese and a touch of spice.

## 47274 - Bfk Broccoli & Cheese Soup 4/4lb

Everyones favorite soup made with generous pieces of broccoli, creamy sharp cheddar cheese and a touch of spice.