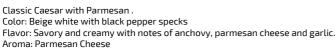

# 47558 - **Classic Caesar 21G**

Classic Caesar with Parmesan . Color: Beige white with black pepper specks Flavor: Savory and creamy with notes of anchovy, parmesan cheese and garlic. Aroma: Parmesan Cheese