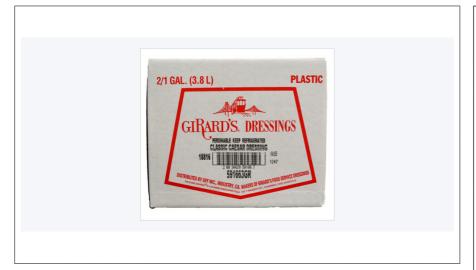

#### Product Specifications

| Brand    | Manufacturer | Product Category         |
|----------|--------------|--------------------------|
| Girard's | GFF, INC.    | Flavored Salad Dressings |

| MFG #          | SPC# | GTIN           | Pack | Pack Desc. |
|----------------|------|----------------|------|------------|
| 591663GR 47558 |      | 20034629591667 | 2    | 2/1 gal    |