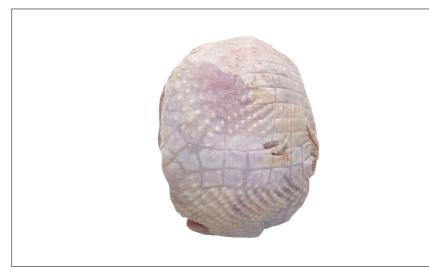

#### 4823 - Rtc Turkey Breast Roast, Foil

READY TO COOK. WRAPPED IN NETTING AND FOIL.

### 4823 - Rtc Turkey Breast Roast, Foil

READY TO COOK. WRAPPED IN NETTING AND FOIL.