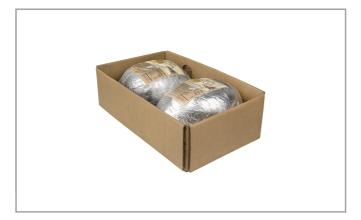

| MFG # | SPC # | GTIN           | Pack | Pack Desc. |
|-------|-------|----------------|------|------------|
| 96513 | 4823  | 90075278965132 | 2    | 2/9.5 lbs  |

| Gross Weight | Net Weight | Country of Origin | Kosher | Child Nutrition |
|--------------|------------|-------------------|--------|-----------------|
| 20lb         | 18.58lb    | USA               | No     | No              |

| Shipping Information |         |        |         |       |            |                      |
|----------------------|---------|--------|---------|-------|------------|----------------------|
| Length               | Width   | Height | Volume  | TIxHI | Shelf Life | Storage Temp From/To |
| 17.31in              | 10.44in | 5.63in | 0.59ft3 | 10x9  | 365DAYS    | 0°F / 10°F           |