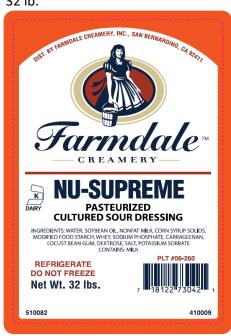

# PRODUCT SPECIFICATION SHEET FARMDALE NU SUPREME SOUR CREAM DRESSING

#### **INGREDIENTS:**

Water, Soybean Oil, NonFat Milk, Corn Syrup Solids, Modified Food Starch, Whey, Sodium Phosphate, Carrageenan, Locust Bean Gum, Dextrose, Salt, and Potassium Sorbate.

### STORAGE:

35°F – 44°F. Do not freeze.

## **PACKAGING INFORMATION:**

32 lb.