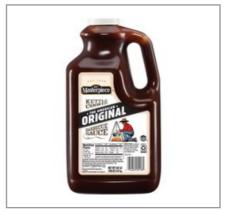

#### \* Benefits

One 158 ounce bottle of KC Masterpiece Original Barbecue Sauce

Kettle cooked with tomato, molasses and spices Brings thick, rich, bold flavor to all your favorite foods

Use when grilling, baking or broiling Use as a dip or topper

## Serving Suggestions

"One 158 ounce bottle of KC Masterpiece Original Barbecue Sauce Kettle cooked with tomato, molasses and spices

Brings thick, rich, bold flavor to all your favorite foods Use when grilling, baking or broiling Use as a dip or topper Gluten Free"

# Prep & Cooking Suggestions

"One 158 ounce bottle of KC Masterpiece Original Barbecue Sauce Kettle cooked with tomato, molasses and spices Brings thick, rich, bold flavor to all your favorite foods

Use when grilling, baking or broiling Use as a dip or topper Gluten Free'

# **Product Specifications**

| Brand          | Manufacturer     | Product Category |  |
|----------------|------------------|------------------|--|
| Kc Masterpiece | THE CLOROX SALES | Sauces, Other    |  |

| MFG # | SPC#  | GTIN           | Pack | Pack Desc. |
|-------|-------|----------------|------|------------|
| 05418 | 48461 | 10074609054181 | 4    | 4 / cs     |

| Gross Weight | Net Weight | Country of Origin | Kosher | Child Nutrition |
|--------------|------------|-------------------|--------|-----------------|
| 42.2 lb      | 39.5 lb    | USA               | Yes    |                 |