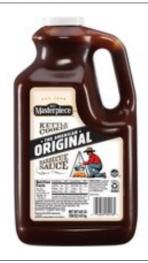

#### \* Benefits

One 158 ounce bottle of KC Masterpiece Original Barbecue Sauce

Kettle cooked with tomato, molasses and spices Brings thick, rich, bold flavor to all your favorite foods

Use when grilling, baking or broiling Use as a dip or topper

# 48461 - Kcm Bbq Or 4/158oz Inst

KC Masterpiece Original Barbecue Sauce is kettle cooked with tomato, molasses and spices for a unique thick, rich, bold flavor. This gluten free barbecue sauce is perfect for all your favorite foods whether cooking on the grill or in the kitchen. Use it to add sweet, smoky flavor to beef, chicken or pork. It also works great ...