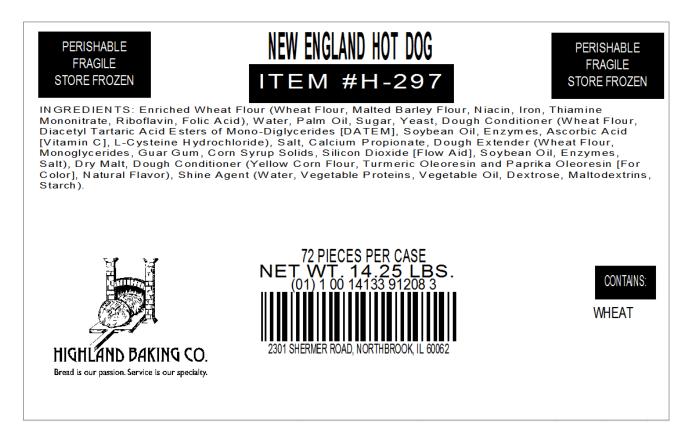

#### H-297 - Case Label & Ingredient Statement

### **General Information**

| Product Number:                 | H-297                       |
|---------------------------------|-----------------------------|
| Product Description:            | New England Hot Dog Bun     |
| Pack Size:                      | 6 x 12CT                    |
| Quantity per Unit:              | 72                          |
| Case Gross Weight (pounds):     | 15.75lb                     |
| Case Net Weight (pounds):       | 14.25lb                     |
| Outer Case Dimensions (inches): | 23.25" x 19.125" x 6.625"   |
| Case Cube:                      | 1.7                         |
| Cases per Pallet:               | 52                          |
| Ti x Hi:                        | 4 x 13                      |
| Frozen Shelf Life:              | 180 Days at -10° Fahrenheit |
| Allergen List (Contains):       | Wheat.                      |