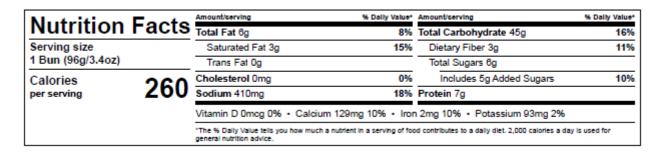

b                     |
| Outer Case Dimensions (inches): | 23.25" x 19.125" x 6.625"   |
| Case Cube:                      | 1.7                         |
| Cases per Pallet:               | 52                          |
| Ti x Hi:                        | 4 x 13                      |
| Frozen Shelf Life:              | 180 Days at -10° Fahrenheit |
| Allergen List (Contains):       | Wheat.                      |

### **Finished Product Information**

| Length (inches):                  | 6.00" +/- 0.25"     |
|-----------------------------------|---------------------|
| Width (inches):                   | 1.60" +/- 0.25"     |
| Height (inches):                  | 2.75" +/- 0.25"     |
| Finished Product Weight (ounces): | 3.40 oz +/- 0.20 oz |



#### H-297 - Nutritional Information



#### H-297 - Case Label & Ingredient Statement