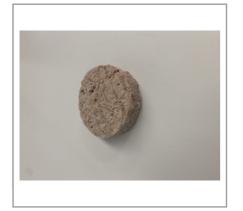

### 1069122666 - Fresh Beef, Meat Alternative

Meat-free, vegan, uncooked Beyond Burgers looks, cooks and tastes like a ground-beef burger. The Beyond Burger is packed with iron and protein. . Gluten & soy-free with superior taste & texture vs. other meat alternatives. Store frozen and cook when patties have thawed.