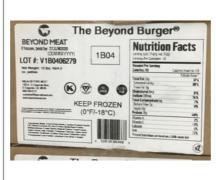

# **Nutrition Facts**

Servings per Container 40 Serving size 4 Ounce

# Amount per cerving

| Calories              | 280          |
|-----------------------|--------------|
| %                     | Daily Value* |
| Total Fat 20g         | 31%          |
| Saturated Fat 6g      | 30%          |
| Trans Fat 0g          |              |
| Cholesterol 0mg       | 0%           |
| Sodium 390mg          | 16%          |
| Total Carbohydrate 6g | 2%           |
| Dietary Fiber 2g      | 7%           |
| Total Sugars 0g       |              |
| Includes Added Sugars | %            |
| Protein 20g           |              |
| Vitamin D             | %            |
| Calcium               | %            |
| Iron                  | 25%          |
| Potassium             | %            |

#### **Product Specifications**

| Brand       |            | Manufacturer    |      | Product Category                   |            |
|-------------|------------|-----------------|------|------------------------------------|------------|
| Beyond Meat |            | Beyond Meat Inc |      | Bakery Mix &<br>Ingredients, Other |            |
| MFG #       | SPC#       | GTIN            | Paci | (                                  | Pack Desc. |
| 004668      | 1069122666 | 00852629004668  | 1    |                                    | 40/4 oz    |

| Gross Weight | Net Weight | Country of Origin | Kosher | Child Nutrition |
|--------------|------------|-------------------|--------|-----------------|
| 11 lb        | 10 lb      | USA               | Yes    |                 |