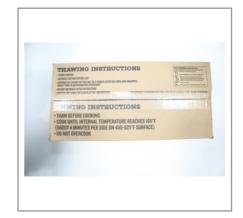

#### Handling Suggestions

Storage: Frozen Shelf Life: Product shelf life is 12 months at 0 Degrees F. Thawed: Thaw one layer at a time in refrigerated temperatures overnight (do not thaw entire box at one time - bottom patties will get swished under layer weight in thawed form). Do not refreeze for quality purposes. Use within 5 days of the start of thaw.

#### Prep & Cooking Suggestions

Pre-heat grill or pan to medium-high heat and cook burger for 3 minutes on each or until internal temperature reaches 1650F.

Do not overcook. Interior of product may still be read of pink when fully cooked.