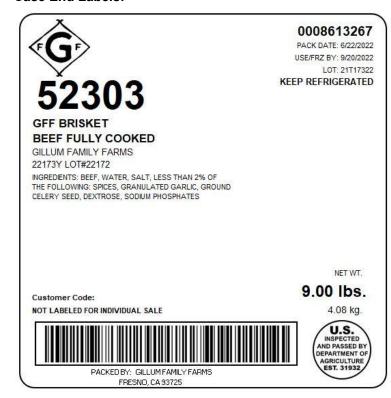

eady To Eat

**Pack:** 2/5-7#

**Packaging Information** 

Pallet Spacing: None

Pallet Ti x Hi: 10 x 7

## **General Requirements**

All CMP products are manufactured under USDA inspection, and comply with current applicable Federal and State food and drug laws. Materials must not be adulterated or misbranded, and must be free from organisms or chemicals that would deem them unsuitable for processing. USDA and food safety regulations, including HACCP plans and GMPs, have been developed, implemented, and are regularly validated.

Recommended Shipping Temp: 28 - 36 °F

**Shipping Requirements:** Product is shipped in clean, insulated, and mechanically refrigerated transportation

equipment that has been pre-chilled.

Page 1 of 2 Revised Date: 10/27/2022

## **Images**

## Case End Labels: