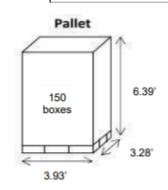

## **General Product Information**

24 pieces (6oz avg) Chiles per box 150 boxes Boxes per pallet Pieces per pallet 3,600 pieces Gross weight approx. per

box Net weight per box 10.34 lb

Weight approx. per pallet

Box dimensions

Pallet dimensions GTIN#

Storage temperature

Shelf life MFG Code 11 lb

1.672 lb

15.74" I x 7.87" w x 7" h

3.93' l x 3.28' w x 6.39' h

17500464487299

porción de alimento, contribuye a una dieta diaria. 2,000 caloría al día se ultilizan como recomendación general de nutrición.

15 boxes per bed

10 beds of 15 boxes