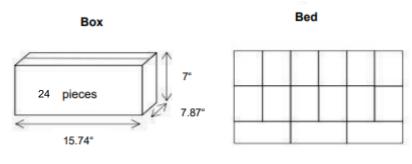

## **General Product Information**

24 pieces (6oz avg) Chiles per box 150 boxes Boxes per pallet Pieces per pallet 3,600 pieces Gross weight approx. per

box Net weight per box 10.34 lb

Weight approx. per pallet

Box dimensions

Pallet dimensions GTIN#

Storage temperature

Shelf life MFG Code 11 lb

1.672 lb

15.74" I x 7.87" w x 7" h

3.93' l x 3.28' w x 6.39' h

17500464487299

porción de alimento, contribuye a una dieta diaria. 2,000 caloría al día se ultilizan como recomendación general de nutrición.

15 boxes per bed

10 beds of 15 boxes