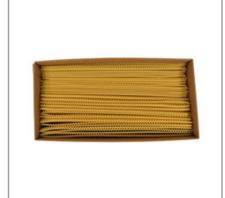

#### 5018 - **Lasagna, 20**"

## 5018 - **Lasagna, 20**"

We combine our locally sourced 100 percent durum semolina with pure Montana water utilizing advanced technology and old-world craftsmanship to deliver the best tasting pasta. One look at our bright golden color and both you and your customers will know that only the best ingredients were used. The same high quality as our pas...