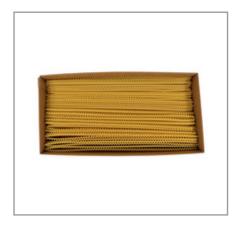

#### 5018 - **Lasagna, 20**"

## 5018 - **Lasagna, 20**"

We combine our locally sourced 100 percent durum semolina with pure Montana water utilizing advanced technology and old-world craftsmanship to deliver the best tasting pasta. One look at our bright golden color and both you and your customers will know that only the best ingredients were used. The same high quality as our pas...